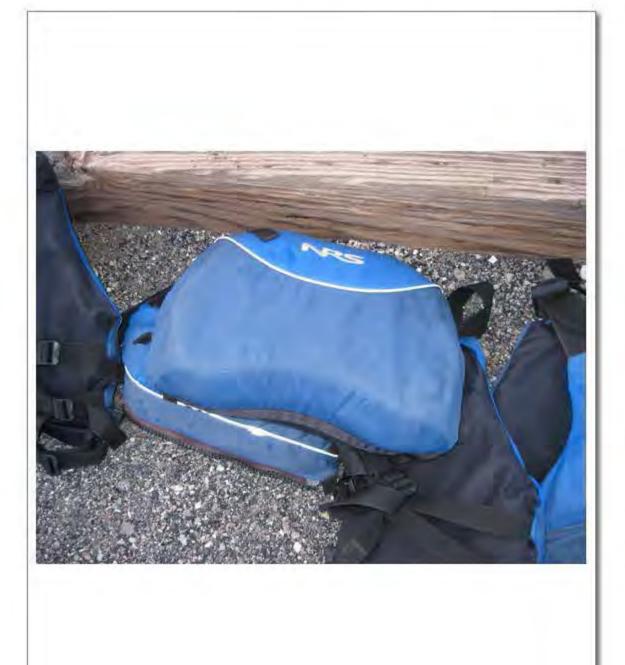

## Involved property:

- Seized / PFD [LIFEJACKET]
- Sports: Fishing equipment / Seized / CAROLINA PERCEPTION [KAYAK]

All guides and clients were found to be wearing coast guard approved personal flotation devices suitable for kayaking. When found, CONANT was still wearing his PFD, which was then cut off him by rescue personnel. This PFD was secured by investigators as evidence. (See photo logs) Two of the guides kayaks were equipped with rescue "throw bags" however they continually referred to them as "towropes" so there is some question as to if they knew what the primary use of a throw bag actually is. CONANT's kayak may have been equipped with an additional throw bag as well, however that was never found.

Investigators took photographs of all kayaks and equipment involved in the incident as well as performed a basic visual inspection of all the kayak's and equipment involved. Nothing out of ordinary was found. (See photologs) All equipment with the exception of CONANT's kayak and PFD were returned to OARS management. CONANT's PFD and kayak remain in evidence/storage at the Grant Ranger Station pending further direction from OSHA authorities.