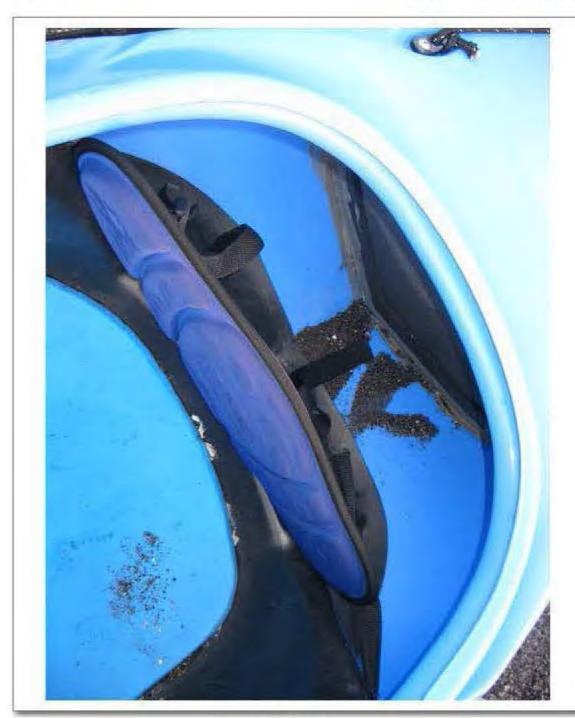

All guides and clients were found to be wearing coast guard approved personal flotation devices suitable for kayaking. When found, CONANT was still wearing his PFD, which was then cut off him by rescue personnel. This PFD was secured by investigators as evidence. (See photo logs) Two of the guides kayaks were equipped with rescue "throw bags" however they continually referred to them as "towropes" so there is some question as to if they knew what the primary use of a throw bag actually is. CONANT's kayak may have been equipped with an additional throw bag as well, however that was never found.

Inside one of the guide kayak's investigators found one paddle float while reviewing the involved equipment; however it is unclear which guide was using this kayak. All kayaks were equipped with hand pumps to pump out water. The guides claim that CONANT had the OARS "hypothermic" bag however that has not been located as of this report.