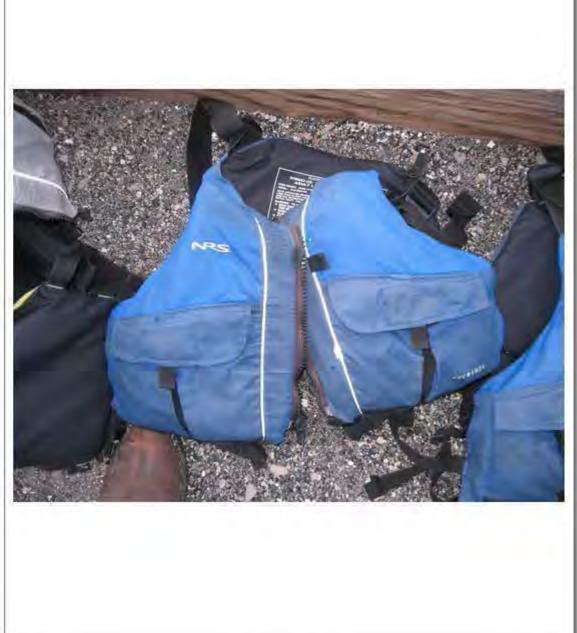

## Involved property:

- Seized / PFD [LIFEJACKET]
- Sports: Fishing equipment / Seized / CAROLINA PERCEPTION [KAYAK]

All guides and clients were found to be wearing coast guard approved personal flotation devices suitable for kayaking. When found, CONANT was still wearing his PFD, which was then cut off him by rescue personnel. This PFD was secured by investigators as evidence. (See photo logs) Two of the guides kayaks were equipped with rescue "throw bags" however they continually referred to them as "towropes" so there is some question as to if they knew what the primary use of a throw bag actually is. CONANT's kayak may have been equipped with an additional throw bag as well, however that was never found.

Investigators took photographs of all kayaks and equipment involved in the incident as well as performed a basic visual inspection of all the kayak's and equipment involved. Nothing out of ordinary was found. (See photologs) All equipment with the exception of CONANT's kayak and PFD were returned to OARS management. CONANT's PFD and kayak remain in evidence/storage at the Grant Ranger Station pending further direction from OSHA authorities.