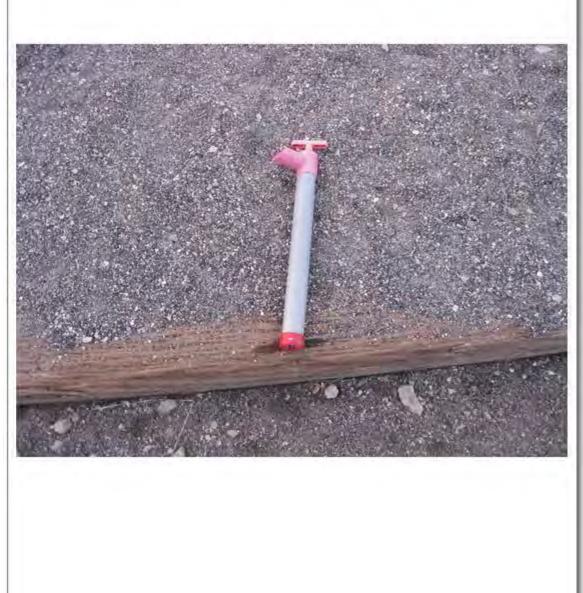

Inside one of the guide kayak's investigators found one paddle float while reviewing the involved equipment; however it is unclear which guide was using this kayak. All kayaks were equipped with hand pumps to pump out water. The guides claim that CONANT had the OARS "hypothermic" bag however that has not been located as of this report.