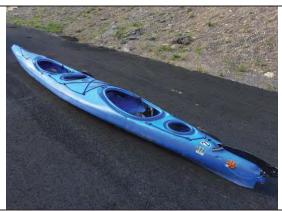

#### Vessel

The kayak being used by the deceased was a fourteen foot Carolina Perception kayak, blue in color. The kayak is owned by OARS the employer of the deceased. The kayak is a single person kayak, has a rudder for steering that is controlled by two foot pedals located inside the kayak, and has storage compartments both forward and rear in the boat. CONANT's kayak was initially lost in this incident, but was then recovered multiple days later by Grant Boat Patrol adrift on Yellowstone Lake. (See Ranger Elliott's supplemental report)

## Involved property:

- Seized / PFD [LIFEJACKET]
- Sports: Fishing equipment / Seized / CAROLINA PERCEPTION [KAYAK]