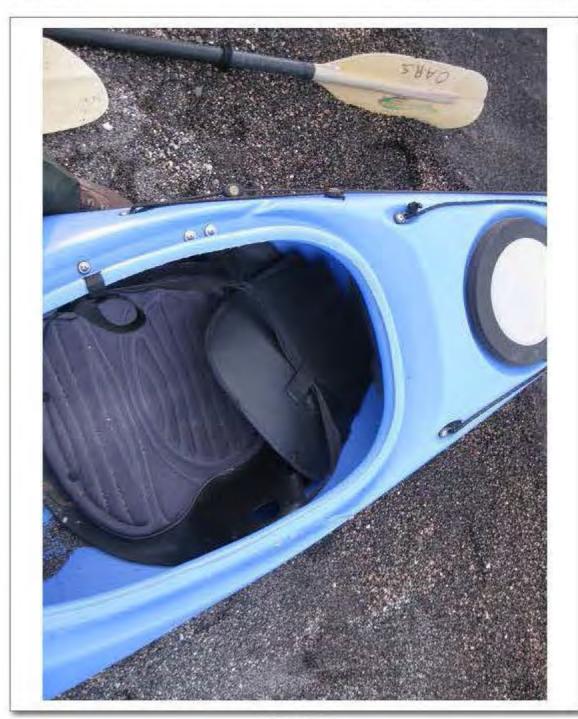

#### Vessel

The kayak being used by the deceased was a fourteen foot Carolina Perception kayak, blue in color. The kayak is owned by OARS the employer of the deceased. The kayak is a single person kayak, has a rudder for steering that is controlled by two foot pedals located inside the kayak, and has storage compartments both forward and rear in the boat. CONANT's kayak was initially lost in this incident, but was then recovered multiple days later by Grant Boat Patrol adrift on Yellowstone Lake. (See Ranger Elliott's supplemental report)