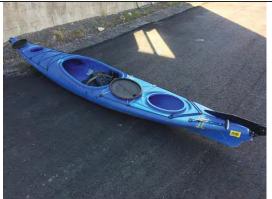

#### Vessel

The kayak being used by the deceased was a fourteen foot Carolina Perception kayak, blue in color. The kayak is owned by OARS the employer of the deceased. The kayak is a single person kayak, has a rudder for steering that is controlled by two foot pedals located inside the kayak, and has storage compartments both forward and rear in the boat. CONANT's kayak was initially lost in this incident, but was then recovered multiple days later by Grant Boat Patrol adrift on Yellowstone Lake. (See Ranger Elliott's supplemental report)

## Involved property:

- Seized / PFD [LIFEJACKET]
- Sports: Fishing equipment / Seized / CAROLINA PERCEPTION [KAYAK]