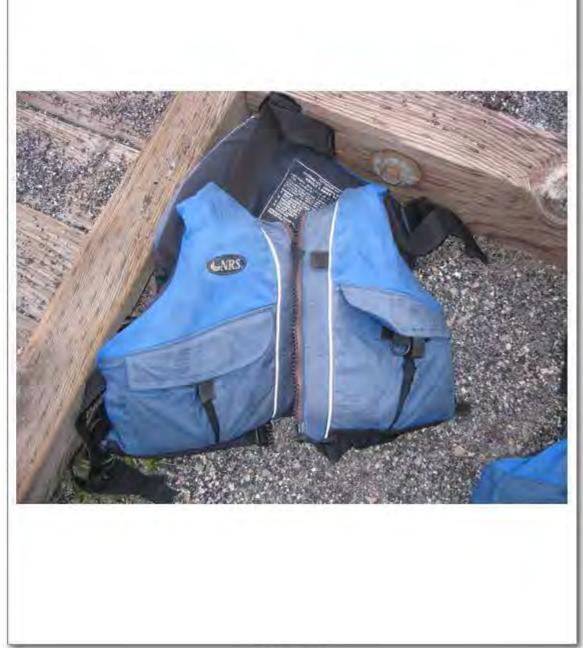

## Involved property:

- Seized / PFD [LIFEJACKET]
- Sports: Fishing equipment / Seized / CAROLINA PERCEPTION [KAYAK]

All guides and clients were found to be wearing coast guard approved personal flotation devices suitable for kayaking. When found, CONANT was still wearing his PFD, which was then cut off him by rescue personnel. This PFD was secured by investigators as evidence. (See photo logs) Two of the guides kayaks were equipped with rescue "throw bags" however they continually referred to them as "towropes" so there is some question as to if they knew what the primary use of a throw bag actually is. CONANT's kayak may have been equipped with an additional throw bag as well, however that was never found.

Investigators took photographs of all kayaks and equipment involved in the incident as well as performed a basic visual inspection of all the kayak's and equipment involved. Nothing out of ordinary was found. (See photologs) All equipment with the exception of CONANT's kayak and PFD were returned to OARS management. CONANT's PFD and kayak remain in evidence/storage at the Grant Ranger Station pending further direction from OSHA authorities.