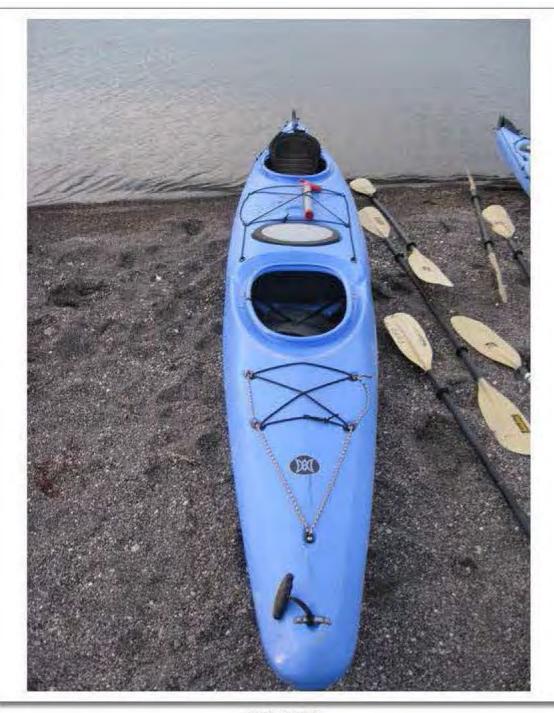

#### Vessel

The kayak being used by the deceased was a fourteen foot Carolina Perception kayak, blue in color. The kayak is owned by OARS the employer of the deceased. The kayak is a single person kayak, has a rudder for steering that is controlled by two foot pedals located inside the kayak, and has storage compartments both forward and rear in the boat. CONANT's kayak was initially lost in this incident, but was then recovered multiple days later by Grant Boat Patrol adrift on Yellowstone Lake. (See Ranger Elliott's supplemental report)

## Involved property:

- Seized / PFD [LIFEJACKET]
- Sports: Fishing equipment / Seized / CAROLINA PERCEPTION [KAYAK]