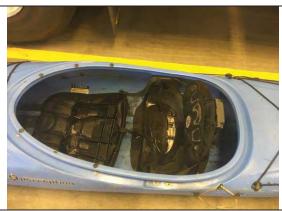

Inside one of the guide kayak's investigators found one paddle float while reviewing the involved equipment; however it is unclear which guide was using this kayak. All kayaks were equipped with hand pumps to pump out water. The guides claim that CONANT had the OARS "hypothermic" bag however that has not been located as of this report.

Investigators took photographs of all kayaks and equipment involved in the incident as well as performed a basic visual inspection of all the kayak's and equipment involved. Nothing out of ordinary was found. (See photologs) All equipment with the exception of CONANT's kayak and PFD were returned to OARS management. CONANT's PFD and kayak remain in evidence/storage at the Grant Ranger Station pending further direction from OSHA authorities.