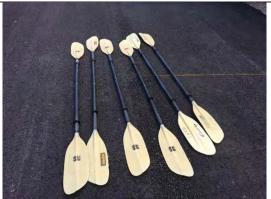

Inside one of the guide kayak's investigators found one paddle float while reviewing the involved equipment; however it is unclear which guide was using this kayak. All kayaks were equipped with hand pumps to pump out water. The guides claim that CONANT had the OARS "hypothermic" bag however that has not been located as of this report.

Investigators took photographs of all kayaks and equipment involved in the incident as well as performed a basic visual inspection of all the kayak's and equipment involved. Nothing out of ordinary was found. (See photologs) All equipment with the exception of CONANT's kayak and PFD were returned to OARS management. CONANT's PFD and kayak remain in evidence/storage at the Grant Ranger Station pending further direction from OSHA authorities.