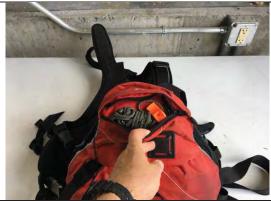

All guides and clients were found to be wearing coast guard approved personal flotation devices suitable for kayaking. When found, CONANT was still wearing his PFD, which was then cut off him by rescue personnel. This PFD was secured by investigators as evidence. (See photo logs) Two of the guides kayaks were equipped with rescue "throw bags" however they continually referred to them as "towropes" so there is some question as to if they knew what the primary use of a throw bag actually is. CONANT's kayak may have been equipped with an additional throw bag as well, however that was never found.

Investigators took photographs of all kayaks and equipment involved in the incident as well as performed a basic visual inspection of all the kayak's and equipment involved. Nothing out of ordinary was found. (See photologs) All equipment with the exception of CONANT's kayak and PFD were returned to OARS management. CONANT's PFD and kayak remain in evidence/storage at the Grant Ranger Station pending further direction from OSHA authorities.