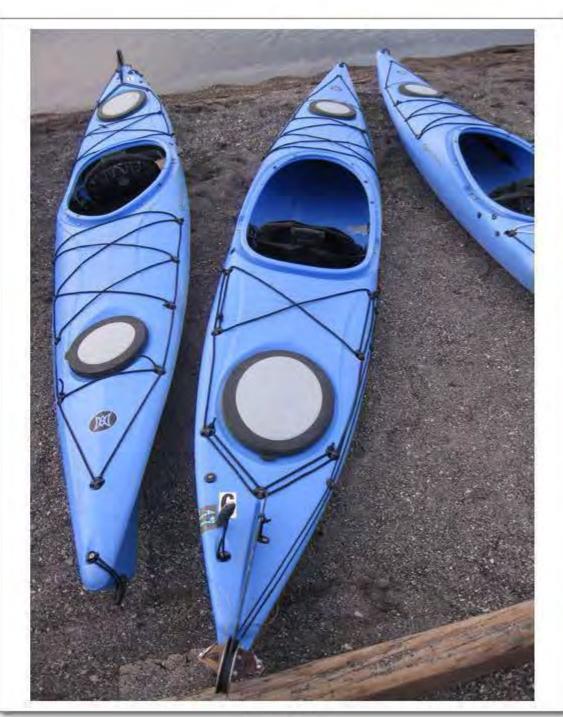

#### Vessel

The kayak being used by the deceased was a fourteen foot Carolina Perception kayak, blue in color. The kayak is owned by OARS the employer of the deceased. The kayak is a single person kayak, has a rudder for steering that is controlled by two foot pedals located inside the kayak, and has storage compartments both forward and rear in the boat. CONANT's kayak was initially lost in this incident, but was then recovered multiple days later by Grant Boat Patrol adrift on Yellowstone Lake. (See Ranger Elliott's supplemental report)

Investigators took photographs of all kayaks and equipment involved in the incident as well as performed a basic visual inspection of all the kayak's and equipment involved. Nothing out of ordinary was found. (See photologs) All equipment with the exception of CONANT's kayak and PFD were returned to OARS management. CONANT's PFD and kayak remain in evidence/storage at the Grant Ranger Station pending further direction from OSHA authorities.