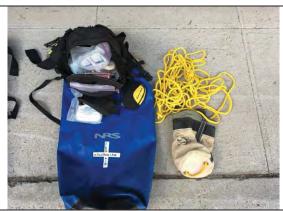

All guides and clients were found to be wearing coast guard approved personal flotation devices suitable for kayaking. When found, CONANT was still wearing his PFD, which was then cut off him by rescue personnel. This PFD was secured by investigators as evidence. (See photo logs) Two of the guides kayaks were equipped with rescue "throw bags" however they continually referred to them as "towropes" so there is some question as to if they knew what the primary use of a throw bag actually is. CONANT's kayak may have been equipped with an additional throw bag as well, however that was never found.

Inside one of the guide kayak's investigators found one paddle float while reviewing the involved equipment; however it is unclear which guide was using this kayak. All kayaks were equipped with hand pumps to pump out water. The guides claim that CONANT had the OARS "hypothermic" bag however that has not been located as of this report.