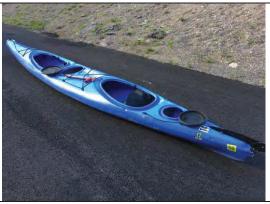

#### Vessel

The kayak being used by the deceased was a fourteen foot Carolina Perception kayak, blue in color. The kayak is owned by OARS the employer of the deceased. The kayak is a single person kayak, has a rudder for steering that is controlled by two foot pedals located inside the kayak, and has storage compartments both forward and rear in the boat. CONANT's kayak was initially lost in this incident, but was then recovered multiple days later by Grant Boat Patrol adrift on Yellowstone Lake. (See Ranger Elliott's supplemental report)

Investigators took photographs of all kayaks and equipment involved in the incident as well as performed a basic visual inspection of all the kayak's and equipment involved. Nothing out of ordinary was found. (See photologs) All equipment with the exception of CONANT's kayak and PFD were returned to OARS management. CONANT's PFD and kayak remain in evidence/storage at the Grant Ranger Station pending further direction from OSHA authorities.