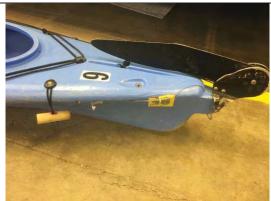

#### Vessel

The kayak being used by the deceased was a fourteen foot Carolina Perception kayak, blue in color. The kayak is owned by OARS the employer of the deceased. The kayak is a single person kayak, has a rudder for steering that is controlled by two foot pedals located inside the kayak, and has storage compartments both forward and rear in the boat. CONANT's kayak was initially lost in this incident, but was then recovered multiple days later by Grant Boat Patrol adrift on Yellowstone Lake. (See Ranger Elliott's supplemental report)

Investigators took photographs of all kayaks and equipment involved in the incident as well as performed a basic visual inspection of all the kayak's and equipment involved. Nothing out of ordinary was found. (See photologs) All equipment with the exception of CONANT's kayak and PFD were returned to OARS management. CONANT's PFD and kayak remain in evidence/storage at the Grant Ranger Station pending further direction from OSHA authorities.