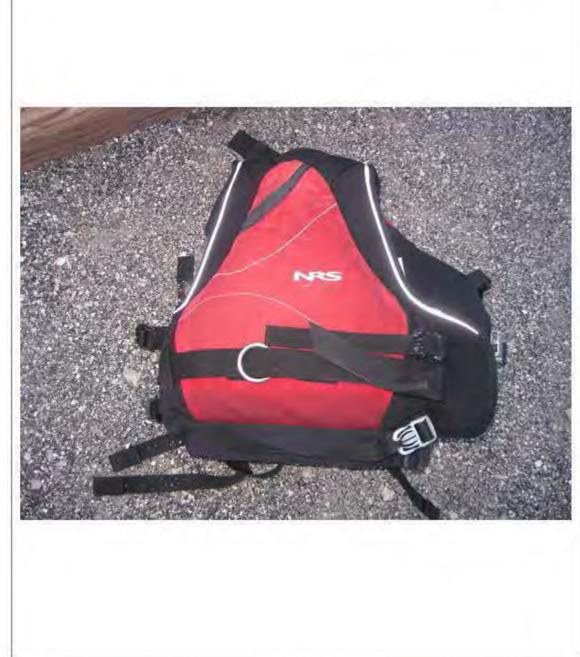

## Involved property:

- Seized / PFD [LIFEJACKET]
- Sports: Fishing equipment / Seized / CAROLINA PERCEPTION [KAYAK]

#### Personal Protective Equipment

On the day of the incident none of the involved guides or clients was wearing any type of dry or wet type of protective kayak clothing. CONANT was believed to be dressed in a ball cap, shirt, light weight pants, and Teva type sandals. He was also wearing a red personal flotation device. (See Coroners report for more information)

All guides and clients were found to be wearing coast guard approved personal flotation devices suitable for kayaking. When found, CONANT was still wearing his PFD, which was then cut off him by rescue personnel. This PFD was secured by investigators as evidence. (See photo logs) Two of the guides kayaks were equipped with rescue "throw bags" however they continually referred to them as "towropes" so there is some question as to if they knew what the primary use of a throw bag actually is. CONANT's kayak may have been equipped with an additional throw bag as well, however that was never found.

Investigators took photographs of all kayaks and equipment involved in the incident as well as performed a basic visual inspection of all the kayak's and equipment involved. Nothing out of ordinary was found. (See photologs) All equipment with the exception of CONANT's kayak and PFD were returned to OARS management. CONANT's PFD and kayak remain in evidence/storage at the Grant Ranger Station pending further direction from OSHA authorities.