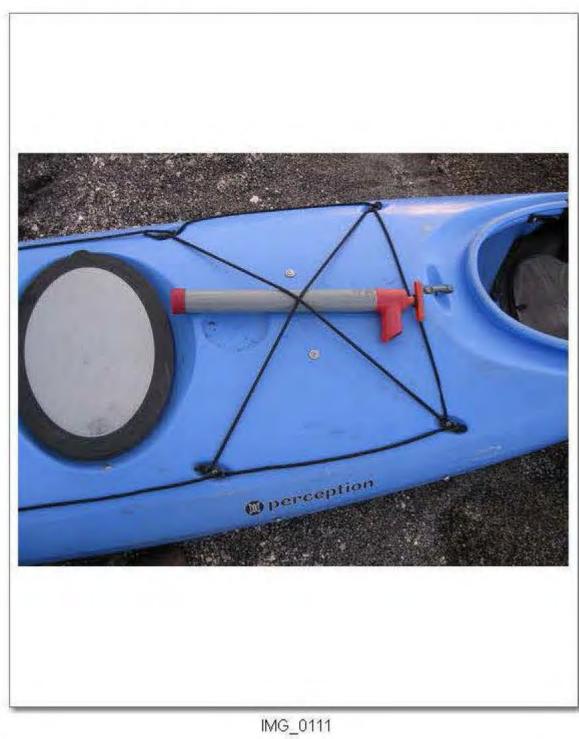

## Involved property:

- Seized / PFD [LIFEJACKET]
- Sports: Fishing equipment / Seized / CAROLINA PERCEPTION [KAYAK]

#### Vessel

The kayak being used by the deceased was a fourteen foot Carolina Perception kayak, blue in color. The kayak is owned by OARS the employer of the deceased. The kayak is a single person kayak, has a rudder for steering that is controlled by two foot pedals located inside the kayak, and has storage compartments both forward and rear in the boat. CONANT's kayak was initially lost in this incident, but was then recovered multiple days later by Grant Boat Patrol adrift on Yellowstone Lake. (See Ranger Elliott's supplemental report)

Investigators took photographs of all kayaks and equipment involved in the incident as well as performed a basic visual inspection of all the kayak's and equipment involved. Nothing out of ordinary was found. (See photologs) All equipment with the exception of CONANT's kayak and PFD were returned to OARS management. CONANT's PFD and kayak remain in evidence/storage at the Grant Ranger Station pending further direction from OSHA authorities.