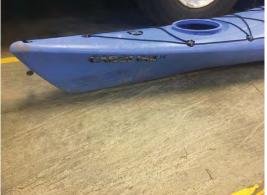

#### Vessel

The kayak being used by the deceased was a fourteen foot Carolina Perception kayak, blue in color. The kayak is owned by OARS the employer of the deceased. The kayak is a single person kayak, has a rudder for steering that is controlled by two foot pedals located inside the kayak, and has storage compartments both forward and rear in the boat. CONANT's kayak was initially lost in this incident, but was then recovered multiple days later by Grant Boat Patrol adrift on Yellowstone Lake. (See Ranger Elliott's supplemental report)