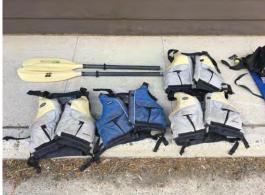

## Involved property:

- Seized / PFD [LIFEJACKET]
- Sports: Fishing equipment / Seized / CAROLINA PERCEPTION [KAYAK]

All guides and clients were found to be wearing coast guard approved personal flotation devices suitable for kayaking. When found, CONANT was still wearing his PFD, which was then cut off him by rescue personnel. This PFD was secured by investigators as evidence. (See photo logs) Two of the guides kayaks were equipped with rescue "throw bags" however they continually referred to them as "towropes" so there is some question as to if they knew what the primary use of a throw bag actually is. CONANT's kayak may have been equipped with an additional throw bag as well, however that was never found.

Investigators took photographs of all kayaks and equipment involved in the incident as well as performed a basic visual inspection of all the kayak's and equipment involved. Nothing out of ordinary was found. (See photologs) All equipment with the exception of CONANT's kayak and PFD were returned to OARS management. CONANT's PFD and kayak remain in evidence/storage at the Grant Ranger Station pending further direction from OSHA authorities.