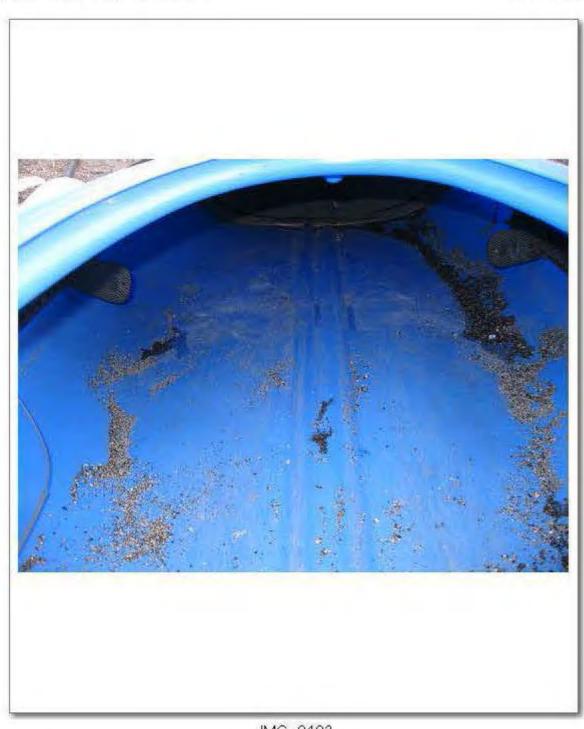

Investigators took photographs of all kayaks and equipment involved in the incident as well as performed a basic visual inspection of all the kayak's and equipment involved. Nothing out of ordinary was found. (See photologs) All equipment with the exception of CONANT's kayak and PFD were returned to OARS management. CONANT's PFD and kayak remain in evidence/storage at the Grant Ranger Station pending further direction from OSHA authorities.