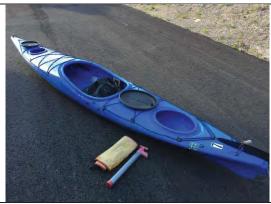

#### Vessel

The kayak being used by the deceased was a fourteen foot Carolina Perception kayak, blue in color. The kayak is owned by OARS the employer of the deceased. The kayak is a single person kayak, has a rudder for steering that is controlled by two foot pedals located inside the kayak, and has storage compartments both forward and rear in the boat. CONANT's kayak was initially lost in this incident, but was then recovered multiple days later by Grant Boat Patrol adrift on Yellowstone Lake. (See Ranger Elliott's supplemental report)

## Involved property:

- Seized / PFD [LIFEJACKET]
- Sports: Fishing equipment / Seized / CAROLINA PERCEPTION [KAYAK]