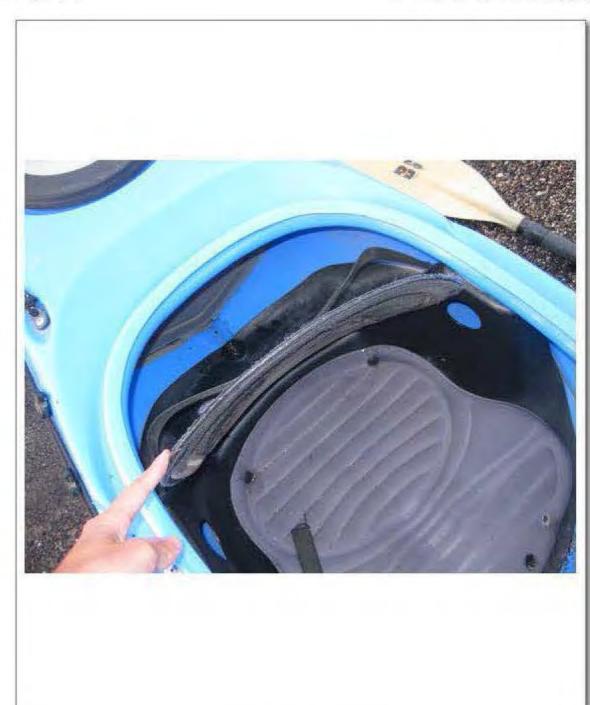

#### Vessel

The kayak being used by the deceased was a fourteen foot Carolina Perception kayak, blue in color. The kayak is owned by OARS the employer of the deceased. The kayak is a single person kayak, has a rudder for steering that is controlled by two foot pedals located inside the kayak, and has storage compartments both forward and rear in the boat. CONANT's kayak was initially lost in this incident, but was then recovered multiple days later by Grant Boat Patrol adrift on Yellowstone Lake. (See Ranger Elliott's supplemental report)

Investigators took photographs of all kayaks and equipment involved in the incident as well as performed a basic visual inspection of all the kayak's and equipment involved. Nothing out of ordinary was found. (See photologs) All equipment with the exception of CONANT's kayak and PFD were returned to OARS management. CONANT's PFD and kayak remain in evidence/storage at the Grant Ranger Station pending further direction from OSHA authorities.