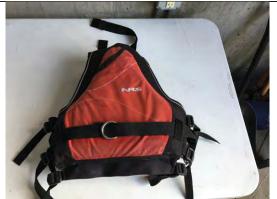

## Involved property:

- Seized / PFD [LIFEJACKET]
- Sports: Fishing equipment / Seized / CAROLINA PERCEPTION [KAYAK]

#### Personal Protective Equipment

On the day of the incident none of the involved guides or clients was wearing any type of dry or wet type of protective kayak clothing. CONANT was believed to be dressed in a ball cap, shirt, light weight pants, and Teva type sandals. He was also wearing a red personal flotation device. (See Coroners report for more information)

All guides and clients were found to be wearing coast guard approved personal flotation devices suitable for kayaking. When found, CONANT was still wearing his PFD, which was then cut off him by rescue personnel. This PFD was secured by investigators as evidence. (See photo logs) Two of the guides kayaks were equipped with rescue "throw bags" however they continually referred to them as "towropes" so there is some question as to if they knew what the primary use of a throw bag actually is. CONANT's kayak may have been equipped with an additional throw bag as well, however that was never found.

Investigators took photographs of all kayaks and equipment involved in the incident as well as performed a basic visual inspection of all the kayak's and equipment involved. Nothing out of ordinary was found. (See photologs) All equipment with the exception of CONANT's kayak and PFD were returned to OARS management. CONANT's PFD and kayak remain in evidence/storage at the Grant Ranger Station pending further direction from OSHA authorities.