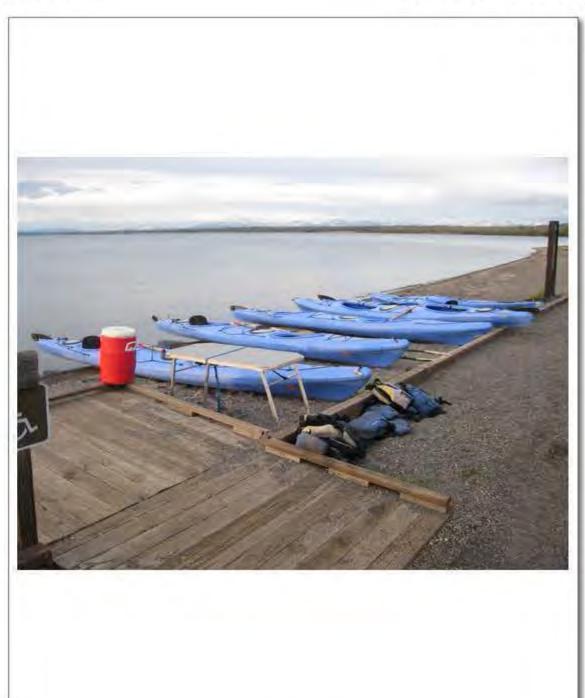

#### Vessel

The kayak being used by the deceased was a fourteen foot Carolina Perception kayak, blue in color. The kayak is owned by OARS the employer of the deceased. The kayak is a single person kayak, has a rudder for steering that is controlled by two foot pedals located inside the kayak, and has storage compartments both forward and rear in the boat. CONANT's kayak was initially lost in this incident, but was then recovered multiple days later by Grant Boat Patrol adrift on Yellowstone Lake. (See Ranger Elliott's supplemental report)

Investigators took photographs of all kayaks and equipment involved in the incident as well as performed a basic visual inspection of all the kayak's and equipment involved. Nothing out of ordinary was found. (See photologs) All equipment with the exception of CONANT's kayak and PFD were returned to OARS management. CONANT's PFD and kayak remain in evidence/storage at the Grant Ranger Station pending further direction from OSHA authorities.