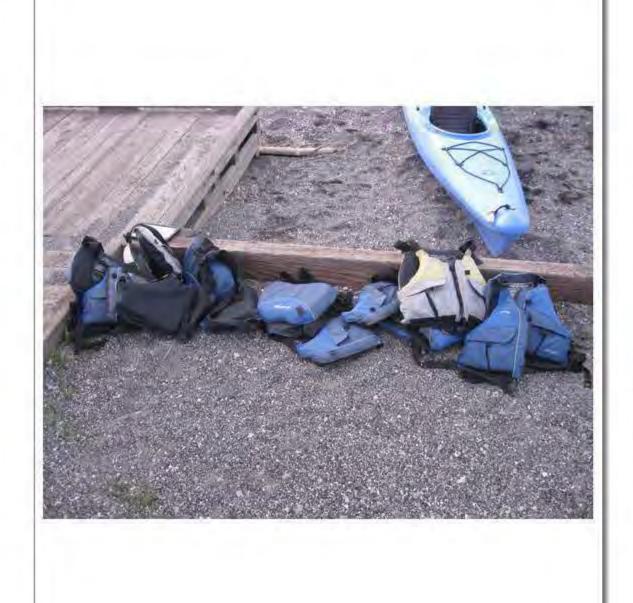

## Involved property:

- Seized / PFD [LIFEJACKET]
- Sports: Fishing equipment / Seized / CAROLINA PERCEPTION [KAYAK]

All guides and clients were found to be wearing coast guard approved personal flotation devices suitable for kayaking. When found, CONANT was still wearing his PFD, which was then cut off him by rescue personnel. This PFD was secured by investigators as evidence. (See photo logs) Two of the guides kayaks were equipped with rescue "throw bags" however they continually referred to them as "towropes" so there is some question as to if they knew what the primary use of a throw bag actually is. CONANT's kayak may have been equipped with an additional throw bag as well, however that was never found.

# LAW ENFORCEMENT SENSITIVE (FOUO)

Printed by: 174 Date: 09/15/2017 08:29 Computer: INPYELL058474 Page 6 of 18

later stated when being

in the Grant Marina parking area which proved unsuccessful.

interviewed that she was unaware of the number to reach the National Park Service and did not know that dialing 911 from a cellphone would actually reach Yellowstone National Park Rangers so therefor she dialed her friend directly who happens to be a Yellowstone Ranger. This Ranger received her broken cellphone call and immediately alerted the Yellowstone National Park Dispatch Center who in turn dispatched rescue units to the scene. stated that when she found CONANT he was still conscious, but seemed very confused. stated that she tried to ask him questions to assess his level of alertness but he kept answering inappropriately to her questions by repeatedly refereeing to the "towrope" being wrapped stated she saw nothing wrapped around CONANT's legs. around his legs. stated that she thought that CONANT sounded like he had "water in his lungs" when he was talking. repeatedly instructed CONANT to hold onto her kayak as she attempted to paddle toward shore. Sometime time later arrived on scene alone in his tandem kayak to assist. stated that they attempted to load a still conscious CONANT into the tandem kayak however CONANT was confused and lethargic at this point empty seat of and was just not providing enough assistance with the process for them to be successful. stated they were able to hold onto CONANT between the boats and continued to paddle toward shore. estimates that they had been paddling for 7 to 10 minutes when solo kayak to also assist in the rescue of CONANT. With three people now on scene. attempted to get CONANT into the empty seat in tandem kayak however they were still unsuccessful and instead were only able to lift CONANT on top of CONANT inside the same seat as With their three kayaks together the group started paddling toward shore once again. At some point during paddling recalls seeing the NPS rescue boat approaching however she could tell the rescue boat could not see her group because her group was too far off shore. She could tell the boat was going toward and her group onshore instead. this point CONANT was now unconscious and no longer responding, his eyes were rolled back in his head, and his chin was red. stated that and herself were attempting to signal the rescue boat by waving their paddles in the air and velling The NPS rescue boat arrived on scene with (See supplemental reports from Rangers Elliott and Poley) The Rangers brought onboard and did a quick medical assessment of While this was happening, the Ranger operating the rescue boat and her group offshore and started to motor toward them. spotted Upon arrival at location Rangers in the rescue boat found CONANT unconscious, not breathing, and being held over the top of the groups kayaks. Rangers brought onboard the rescue boat, leaving their kayaks and CONANT. equipment behind and immediately begin CPR on CONANT. (See supplemental reports from responding rangers for more detail) The NPS rescue boat responded back to the Grant Village Boat Dock were it was met by additional waiting rescue and medical personnel. See EMS reports for the subsequent medical treatment of CONANT and Additional On Scene Investigation Initial written witness statements were taken from all parties involved on scene at the time of the incident, with the exception of who was transported from the incident scene by ambulance to the Lake Clinic. was later interviewed by Ranger Bock at his hotel in Cody, WY the following day where he also provided a typed statement that he had prepared himself. Rescue units from the Lake District Boat Patrol were on scene at the time of the initial incident and performed a search of the West Thumb waters to locate missing kayaks and equipment left on the water after the incident. It is believed that the only equipment not accounted for multiple hours later was CONANT's kayak, the OARS hypothermic bag, multiple kayak paddles, and a single throw bag. CONANT's kayak was found multiple days later near Breeze Point (See supplemental report by Ranger Elliott) OARS had a van full of kayak equipment and kayak equipment staged on the beach for other tours. At the time of the incident all kayak equipment that could be positively identified as being involved in the incident was impounded for investigative purposes and removed from the scene to a secure NPS facility by NPS personnel. This would include kayaks, paddles, life vests, throw bags, pumps, etc. (See photo logs)

## LAW ENFORCEMENT SENSITIVE (FOUO)

Printed by: 174 Date: 09/15/2017 08:29 Computer: INPYELL058474 Page 7 of 18

CONANT's two personal backpacks were secured by investigators from the OARS company van and later turned over to the Teton County Coroner.

Investigators took photographs of all kayaks and equipment involved in the incident as well as performed a basic visual inspection of all the kayak's and equipment involved. Nothing out of ordinary was found. (See photologs) All equipment with the exception of CONANT's kayak and PFD were returned to OARS management. CONANT's PFD and kayak remain in evidence/storage at the Grant Ranger Station pending further direction from OSHA authorities.