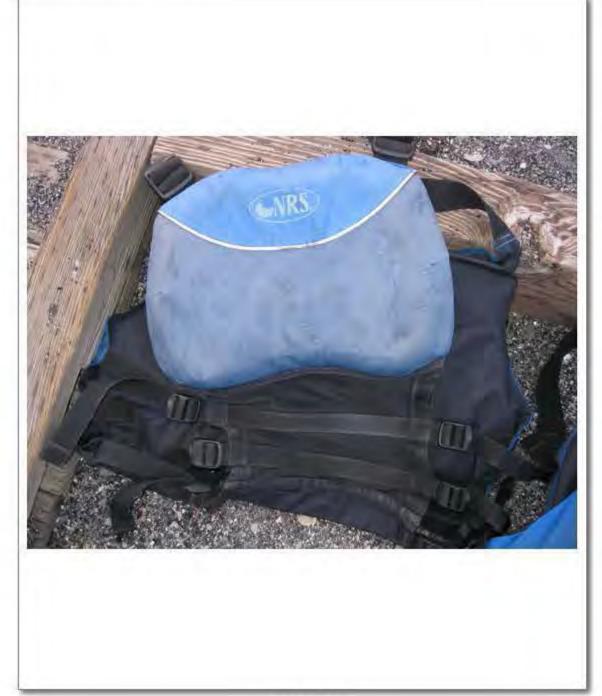

## Involved property:

- Seized / PFD [LIFEJACKET]
- Sports: Fishing equipment / Seized / CAROLINA PERCEPTION [KAYAK]

All guides and clients were found to be wearing coast guard approved personal flotation devices suitable for kayaking. When found, CONANT was still wearing his PFD, which was then cut off him by rescue personnel. This PFD was secured by investigators as evidence. (See photo logs) Two of the guides kayaks were equipped with rescue "throw bags" however they continually referred to them as "towropes" so there is some question as to if they knew what the primary use of a throw bag actually is. CONANT's kayak may have been equipped with an additional throw bag as well, however that was never found.

Investigators took photographs of all kayaks and equipment involved in the incident as well as performed a basic visual inspection of all the kayak's and equipment involved. Nothing out of ordinary was found. (See photologs) All equipment with the exception of CONANT's kayak and PFD were returned to OARS management. CONANT's PFD and kayak remain in evidence/storage at the Grant Ranger Station pending further direction from OSHA authorities.