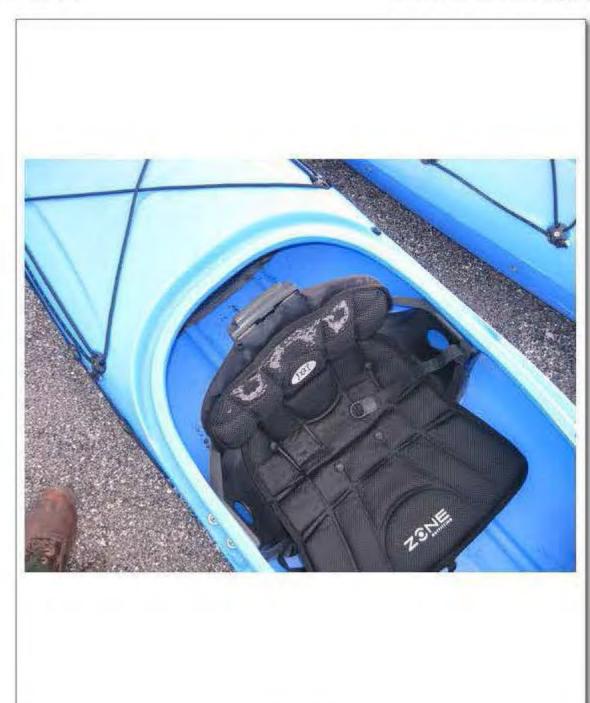

#### Vessel

The kayak being used by the deceased was a fourteen foot Carolina Perception kayak, blue in color. The kayak is owned by OARS the employer of the deceased. The kayak is a single person kayak, has a rudder for steering that is controlled by two foot pedals located inside the kayak, and has storage compartments both forward and rear in the boat. CONANT's kayak was initially lost in this incident, but was then recovered multiple days later by Grant Boat Patrol adrift on Yellowstone Lake. (See Ranger Elliott's supplemental report)

Investigators took photographs of all kayaks and equipment involved in the incident as well as performed a basic visual inspection of all the kayak's and equipment involved. Nothing out of ordinary was found. (See photologs) All equipment with the exception of CONANT's kayak and PFD were returned to OARS management. CONANT's PFD and kayak remain in evidence/storage at the Grant Ranger Station pending further direction from OSHA authorities.