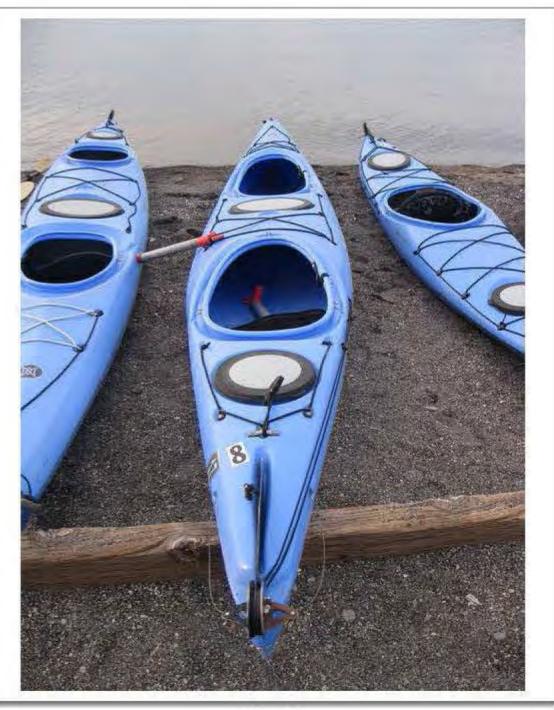

#### Vessel

The kayak being used by the deceased was a fourteen foot Carolina Perception kayak, blue in color. The kayak is owned by OARS the employer of the deceased. The kayak is a single person kayak, has a rudder for steering that is controlled by two foot pedals located inside the kayak, and has storage compartments both forward and rear in the boat. CONANT's kayak was initially lost in this incident, but was then recovered multiple days later by Grant Boat Patrol adrift on Yellowstone Lake. (See Ranger Elliott's supplemental report)

Investigators took photographs of all kayaks and equipment involved in the incident as well as performed a basic visual inspection of all the kayak's and equipment involved. Nothing out of ordinary was found. (See photologs) All equipment with the exception of CONANT's kayak and PFD were returned to OARS management. CONANT's PFD and kayak remain in evidence/storage at the Grant Ranger Station pending further direction from OSHA authorities.