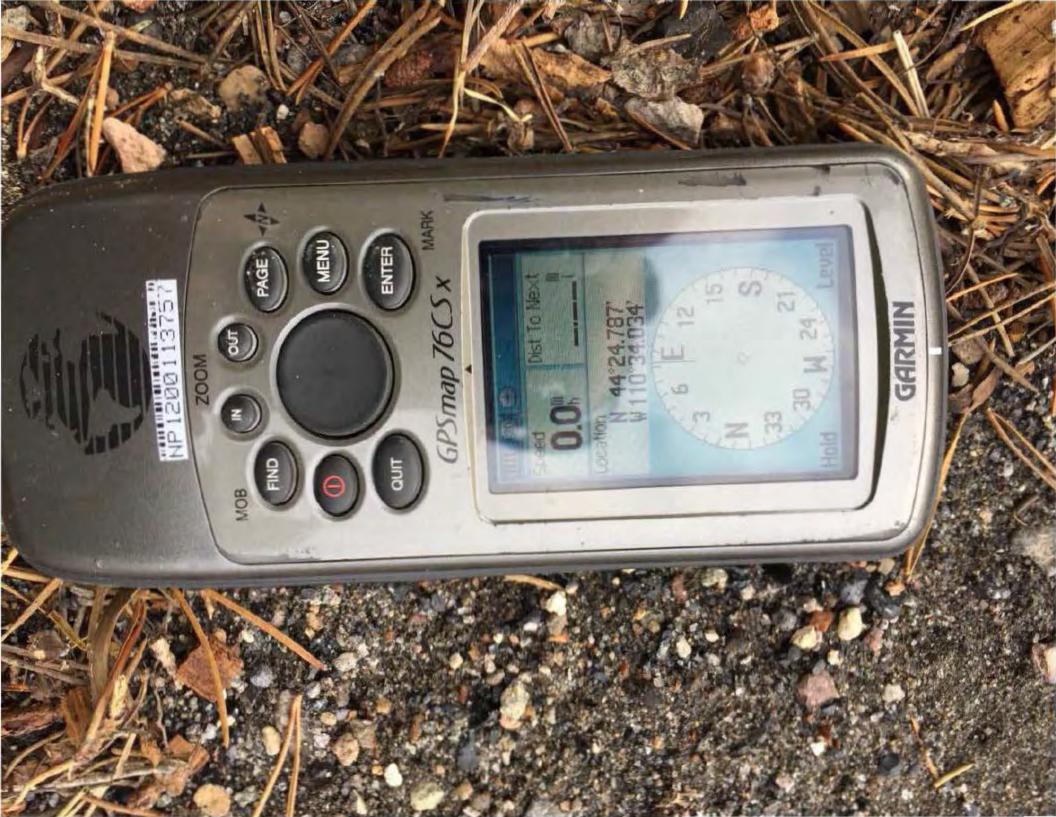

| 1-               |                            |               |    |

Distribution: Original – Case File Other: Other:

# NP17079324

# **SAR 6-14 West Thumb**





IMG\_0232





IMG\_0248 IMG\_0249



Statement regarding the events of 14 Jun 17, approximately 1530 - 1600 on Lake Yellowstone. The This document created 15 Jun 17. three O.A.R.S guides were Tim (lead), My family and I began a Kayak tour from the Grant Village boat ramp about 1430. Everything was fine on the outbound leg of the 4 to 5-mile event to the West Thumb Geyser Basin. Sometime after 1646 (local-based on the date-time stamp on the last photo my wife took of me in the kayak) on the return leg of the trip (bank to the right), with wind from the shore, my single person kayak capsized to the left. Leading up to that point, I had not encountered significant difficulty maneuvering the kayak, the wind blowing from the shore kept pushing me farther out. I had noticed what I believed to excess water in the kayak, but somewh