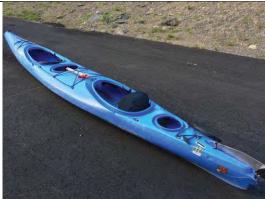

#### Vessel

The kayak being used by the deceased was a fourteen foot Carolina Perception kayak, blue in color. The kayak is owned by OARS the employer of the deceased. The kayak is a single person kayak, has a rudder for steering that is controlled by two foot pedals located inside the kayak, and has storage compartments both forward and rear in the boat. CONANT's kayak was initially lost in this incident, but was then recovered multiple days later by Grant Boat Patrol adrift on Yellowstone Lake. (See Ranger Elliott's supplemental report)

## Involved property:

- Seized / PFD [LIFEJACKET]
- Sports: Fishing equipment / Seized / CAROLINA PERCEPTION [KAYAK]