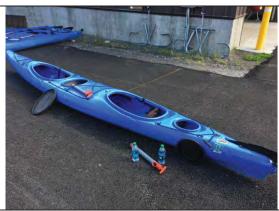

## Involved property:

- Seized / PFD [LIFEJACKET]
- Sports: Fishing equipment / Seized / CAROLINA PERCEPTION [KAYAK]

#### Vessel

The kayak being used by the deceased was a fourteen foot Carolina Perception kayak, blue in color. The kayak is owned by OARS the employer of the deceased. The kayak is a single person kayak, has a rudder for steering that is controlled by two foot pedals located inside the kayak, and has storage compartments both forward and rear in the boat. CONANT's kayak was initially lost in this incident, but was then recovered multiple days later by Grant Boat Patrol adrift on Yellowstone Lake. (See Ranger Elliott's supplemental report)

Investigators took photographs of all kayaks and equipment involved in the incident as well as performed a basic visual inspection of all the kayak's and equipment involved. Nothing out of ordinary was found. (See photologs) All equipment with the exception of CONANT's kayak and PFD were returned to OARS management. CONANT's PFD and kayak remain in evidence/storage at the Grant Ranger Station pending further direction from OSHA authorities.