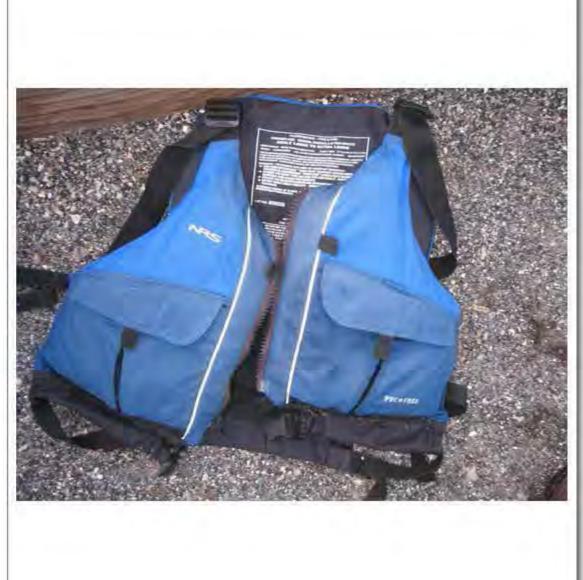

## Involved property:

- Seized / PFD [LIFEJACKET]
- Sports: Fishing equipment / Seized / CAROLINA PERCEPTION [KAYAK]

All guides and clients were found to be wearing coast guard approved personal flotation devices suitable for kayaking. When found, CONANT was still wearing his PFD, which was then cut off him by rescue personnel. This PFD was secured by investigators as evidence. (See photo logs) Two of the guides kayaks were equipped with rescue "throw bags" however they continually referred to them as "towropes" so there is some question as to if they knew what the primary use of a throw bag actually is. CONANT's kayak may have been equipped with an additional throw bag as well, however that was never found.

Investigators took photographs of all kayaks and equipment involved in the incident as well as performed a basic visual inspection of all the kayak's and equipment involved. Nothing out of ordinary was found. (See photologs) All equipment with the exception of CONANT's kayak and PFD were returned to OARS management. CONANT's PFD and kayak remain in evidence/storage at the Grant Ranger Station pending further direction from OSHA authorities.