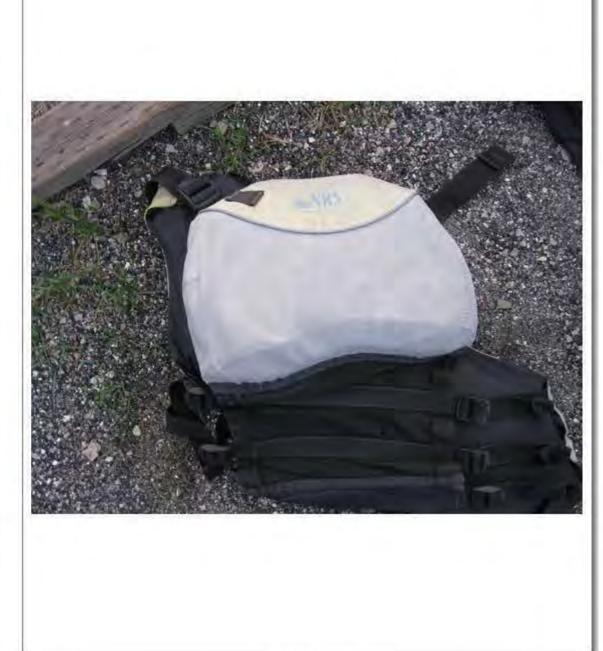

## Involved property:

- Seized / PFD [LIFEJACKET]
- Sports: Fishing equipment / Seized / CAROLINA PERCEPTION [KAYAK]

All guides and clients were found to be wearing coast guard approved personal flotation devices suitable for kayaking. When found, CONANT was still wearing his PFD, which was then cut off him by rescue personnel. This PFD was secured by investigators as evidence. (See photo logs) Two of the guides kayaks were equipped with rescue "throw bags" however they continually referred to them as "towropes" so there is some question as to if they knew what the primary use of a throw bag actually is. CONANT's kayak may have been equipped with an additional throw bag as well, however that was never found.

Investigators took photographs of all kayaks and equipment involved in the incident as well as performed a basic visual inspection of all the kayak's and equipment involved. Nothing out of ordinary was found. (See photologs) All equipment with the exception of CONANT's kayak and PFD were returned to OARS management. CONANT's PFD and kayak remain in evidence/storage at the Grant Ranger Station pending further direction from OSHA authorities.