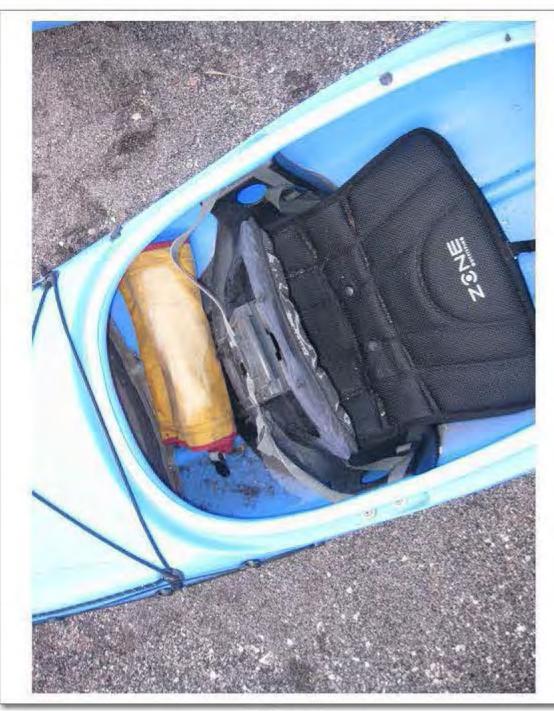

Inside one of the guide kayak's investigators found one paddle float while reviewing the involved equipment; however it is unclear which guide was using this kayak. All kayaks were equipped with hand pumps to pump out water. The guides claim that CONANT had the OARS "hypothermic" bag however that has not been located as of this report.

Investigators took photographs of all kayaks and equipment involved in the incident as well as performed a basic visual inspection of all the kayak's and equipment involved. Nothing out of ordinary was found. (See photologs) All equipment with the exception of CONANT's kayak and PFD were returned to OARS management. CONANT's PFD and kayak remain in evidence/storage at the Grant Ranger Station pending further direction from OSHA authorities.