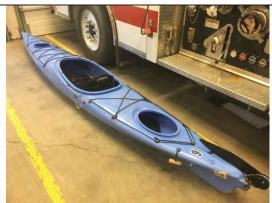

## Involved property:

- Seized / PFD [LIFEJACKET]
- Sports: Fishing equipment / Seized / CAROLINA PERCEPTION [KAYAK]

#### Vessel

The kayak being used by the deceased was a fourteen foot Carolina Perception kayak, blue in color. The kayak is owned by OARS the employer of the deceased. The kayak is a single person kayak, has a rudder for steering that is controlled by two foot pedals located inside the kayak, and has storage compartments both forward and rear in the boat. CONANT's kayak was initially lost in this incident, but was then recovered multiple days later by Grant Boat Patrol adrift on Yellowstone Lake. (See Ranger Elliott's supplemental report)

Investigators took photographs of all kayaks and equipment involved in the incident as well as performed a basic visual inspection of all the kayak's and equipment involved. Nothing out of ordinary was found. (See photologs) All equipment with the exception of CONANT's kayak and PFD were returned to OARS management. CONANT's PFD and kayak remain in evidence/storage at the Grant Ranger Station pending further direction from OSHA authorities.