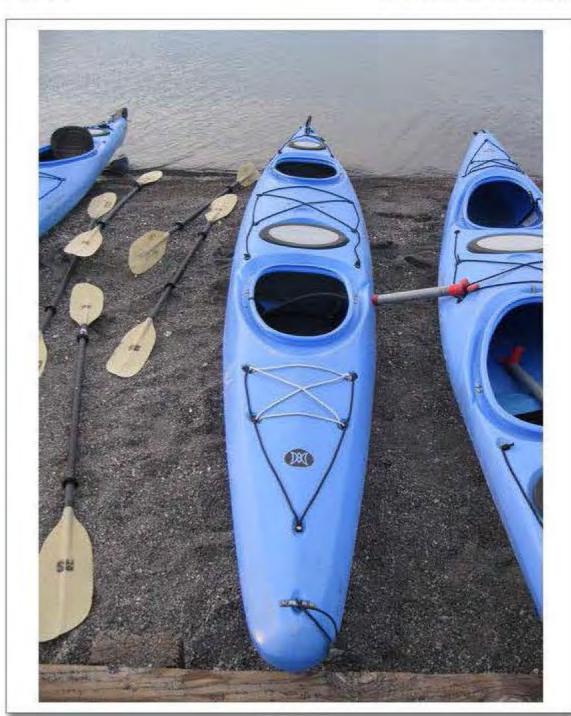

#### Vessel

The kayak being used by the deceased was a fourteen foot Carolina Perception kayak, blue in color. The kayak is owned by OARS the employer of the deceased. The kayak is a single person kayak, has a rudder for steering that is controlled by two foot pedals located inside the kayak, and has storage compartments both forward and rear in the boat. CONANT's kayak was initially lost in this incident, but was then recovered multiple days later by Grant Boat Patrol adrift on Yellowstone Lake. (See Ranger Elliott's supplemental report)

## Involved property:

- Seized / PFD [LIFEJACKET]
- Sports: Fishing equipment / Seized / CAROLINA PERCEPTION [KAYAK]