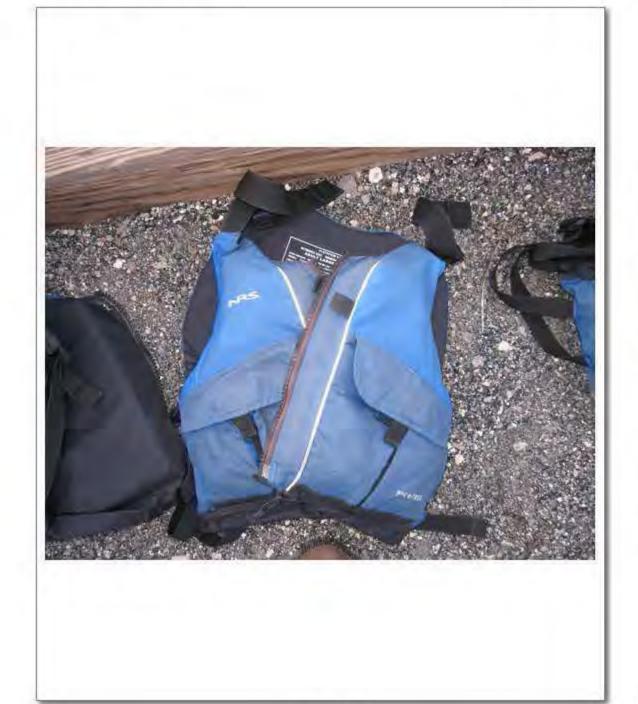

## Involved property:

- Seized / PFD [LIFEJACKET]
- Sports: Fishing equipment / Seized / CAROLINA PERCEPTION [KAYAK]

All guides and clients were found to be wearing coast guard approved personal flotation devices suitable for kayaking. When found, CONANT was still wearing his PFD, which was then cut off him by rescue personnel. This PFD was secured by investigators as evidence. (See photo logs) Two of the guides kayaks were equipped with rescue "throw bags" however they continually referred to them as "towropes" so there is some question as to if they knew what the primary use of a throw bag actually is. CONANT's kayak may have been equipped with an additional throw bag as well, however that was never found.

Investigators took photographs of all kayaks and equipment involved in the incident as well as performed a basic visual inspection of all the kayak's and equipment involved. Nothing out of ordinary was found. (See photologs) All equipment with the exception of CONANT's kayak and PFD were returned to OARS management. CONANT's PFD and kayak remain in evidence/storage at the Grant Ranger Station pending further direction from OSHA authorities.