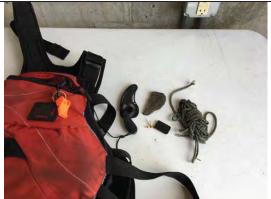

## Involved property:

- Seized / PFD [LIFEJACKET]
- Sports: Fishing equipment / Seized / CAROLINA PERCEPTION [KAYAK]

All guides and clients were found to be wearing coast guard approved personal flotation devices suitable for kayaking. When found, CONANT was still wearing his PFD, which was then cut off him by rescue personnel. This PFD was secured by investigators as evidence. (See photo logs) Two of the guides kayaks were equipped with rescue "throw bags" however they continually referred to them as "towropes" so there is some question as to if they knew what the primary use of a throw bag actually is. CONANT's kayak may have been equipped with an additional throw bag as well, however that was never found.

Inside one of the guide kayak's investigators found one paddle float while reviewing the involved equipment; however it is unclear which guide was using this kayak. All kayaks were equipped with hand pumps to pump out water. The guides claim that CONANT had the OARS "hypothermic" bag however that has not been located as of this report.

Investigators took photographs of all kayaks and equipment involved in the incident as well as performed a basic visual inspection of all the kayak's and equipment involved. Nothing out of ordinary was found. (See photologs) All equipment with the exception of CONANT's kayak and PFD were returned to OARS management. CONANT's PFD and kayak remain in evidence/storage at the Grant Ranger Station pending further direction from OSHA authorities.