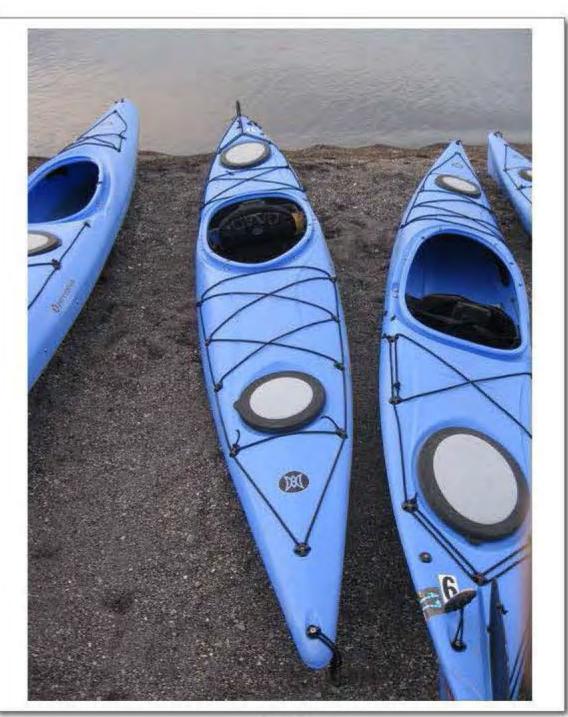

#### Vessel

The kayak being used by the deceased was a fourteen foot Carolina Perception kayak, blue in color. The kayak is owned by OARS the employer of the deceased. The kayak is a single person kayak, has a rudder for steering that is controlled by two foot pedals located inside the kayak, and has storage compartments both forward and rear in the boat. CONANT's kayak was initially lost in this incident, but was then recovered multiple days later by Grant Boat Patrol adrift on Yellowstone Lake. (See Ranger Elliott's supplemental report)

Investigators took photographs of all kayaks and equipment involved in the incident as well as performed a basic visual inspection of all the kayak's and equipment involved. Nothing out of ordinary was found. (See photologs) All equipment with the exception of CONANT's kayak and PFD were returned to OARS management. CONANT's PFD and kayak remain in evidence/storage at the Grant Ranger Station pending further direction from OSHA authorities.