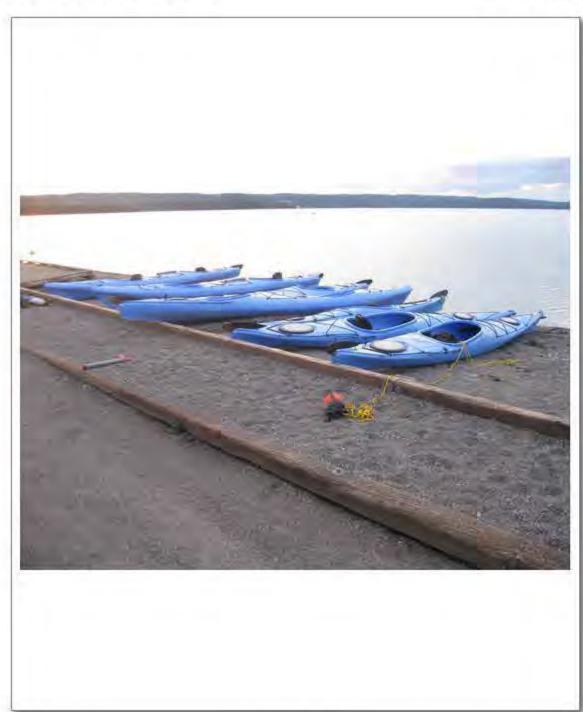

#### Vessel

The kayak being used by the deceased was a fourteen foot Carolina Perception kayak, blue in color. The kayak is owned by OARS the employer of the deceased. The kayak is a single person kayak, has a rudder for steering that is controlled by two foot pedals located inside the kayak, and has storage compartments both forward and rear in the boat. CONANT's kayak was initially lost in this incident, but was then recovered multiple days later by Grant Boat Patrol adrift on Yellowstone Lake. (See Ranger Elliott's supplemental report)

Investigators took photographs of all kayaks and equipment involved in the incident as well as performed a basic visual inspection of all the kayak's and equipment involved. Nothing out of ordinary was found. (See photologs) All equipment with the exception of CONANT's kayak and PFD were returned to OARS management. CONANT's PFD and kayak remain in evidence/storage at the Grant Ranger Station pending further direction from OSHA authorities.