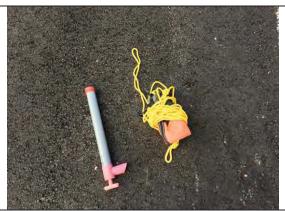

All guides and clients were found to be wearing coast guard approved personal flotation devices suitable for kayaking. When found, CONANT was still wearing his PFD, which was then cut off him by rescue personnel. This PFD was secured by investigators as evidence. (See photo logs) Two of the guides kayaks were equipped with rescue "throw bags" however they continually referred to them as "towropes" so there is some question as to if they knew what the primary use of a throw bag actually is. CONANT's kayak may have been equipped with an additional throw bag as well, however that was never found.

Inside one of the guide kayak's investigators found one paddle float while reviewing the involved equipment; however it is unclear which guide was using this kayak. All kayaks were equipped with hand pumps to pump out water. The guides claim that CONANT had the OARS "hypothermic" bag however that has not been located as of this report.