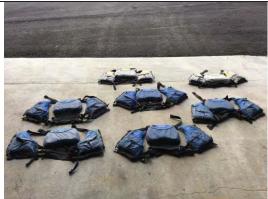

## Involved property:

- Seized / PFD [LIFEJACKET]
- Sports: Fishing equipment / Seized / CAROLINA PERCEPTION [KAYAK]

All guides and clients were found to be wearing coast guard approved personal flotation devices suitable for kayaking. When found, CONANT was still wearing his PFD, which was then cut off him by rescue personnel. This PFD was secured by investigators as evidence. (See photo logs) Two of the guides kayaks were equipped with rescue "throw bags" however they continually referred to them as "towropes" so there is some question as to if they knew what the primary use of a throw bag actually is. CONANT's kayak may have been equipped with an additional throw bag as well, however that was never found.

Investigators took photographs of all kayaks and equipment involved in the incident as well as performed a basic visual inspection of all the kayak's and equipment involved. Nothing out of ordinary was found. (See photologs) All equipment with the exception of CONANT's kayak and PFD were returned to OARS management. CONANT's PFD and kayak remain in evidence/storage at the Grant Ranger Station pending further direction from OSHA authorities.