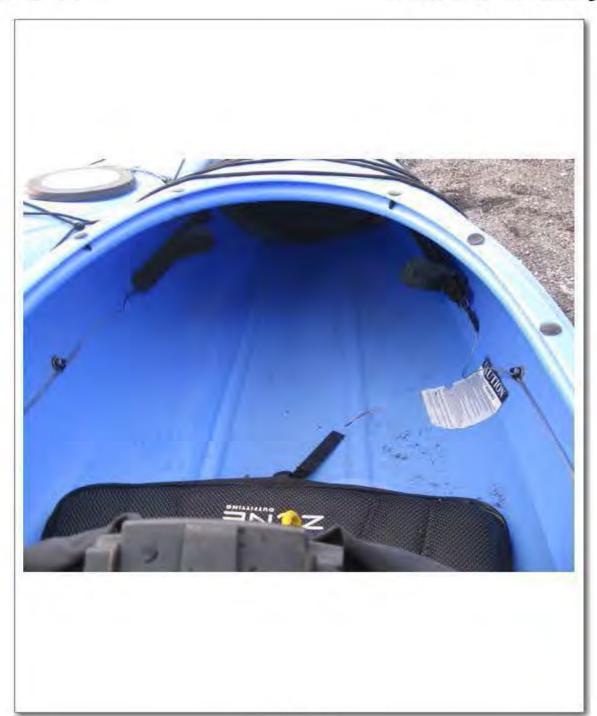

All guides and clients were found to be wearing coast guard approved personal flotation devices suitable for kayaking. When found, CONANT was still wearing his PFD, which was then cut off him by rescue personnel. This PFD was secured by investigators as evidence. (See photo logs) Two of the guides kayaks were equipped with rescue "throw bags" however they continually referred to them as "towropes" so there is some question as to if they knew what the primary use of a throw bag actually is. CONANT's kayak may have been equipped with an additional throw bag as well, however that was never found.

Inside one of the guide kayak's investigators found one paddle float while reviewing the involved equipment; however it is unclear which guide was using this kayak. All kayaks were equipped with hand pumps to pump out water. The guides claim that CONANT had the OARS "hypothermic" bag however that has not been located as of this report.

Investigators took photographs of all kayaks and equipment involved in the incident as well as performed a basic visual inspection of all the kayak's and equipment involved. Nothing out of ordinary was found. (See photologs) All equipment with the exception of CONANT's kayak and PFD were returned to OARS management. CONANT's PFD and kayak remain in evidence/storage at the Grant Ranger Station pending further direction from OSHA authorities.