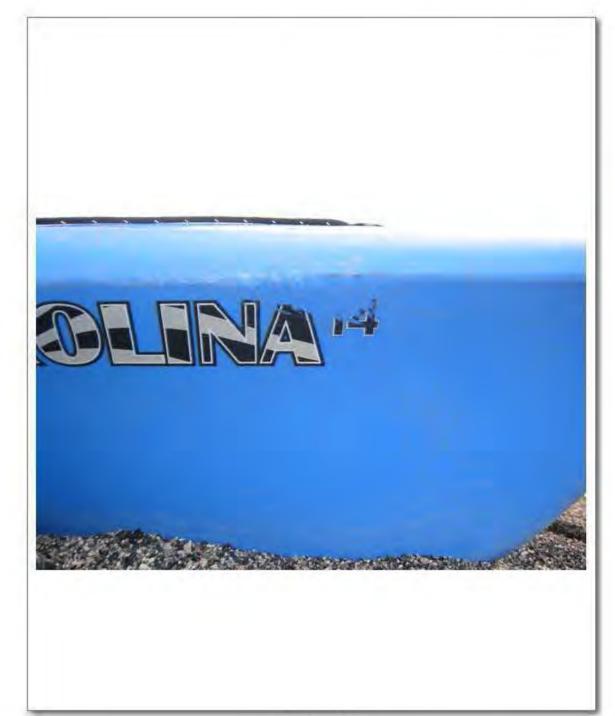

#### Vessel

The kayak being used by the deceased was a fourteen foot Carolina Perception kayak, blue in color. The kayak is owned by OARS the employer of the deceased. The kayak is a single person kayak, has a rudder for steering that is controlled by two foot pedals located inside the kayak, and has storage compartments both forward and rear in the boat. CONANT's kayak was initially lost in this incident, but was then recovered multiple days later by Grant Boat Patrol adrift on Yellowstone Lake. (See Ranger Elliott's supplemental report)

## Involved property:

- Seized / PFD [LIFEJACKET]
- Sports: Fishing equipment / Seized / CAROLINA PERCEPTION [KAYAK]