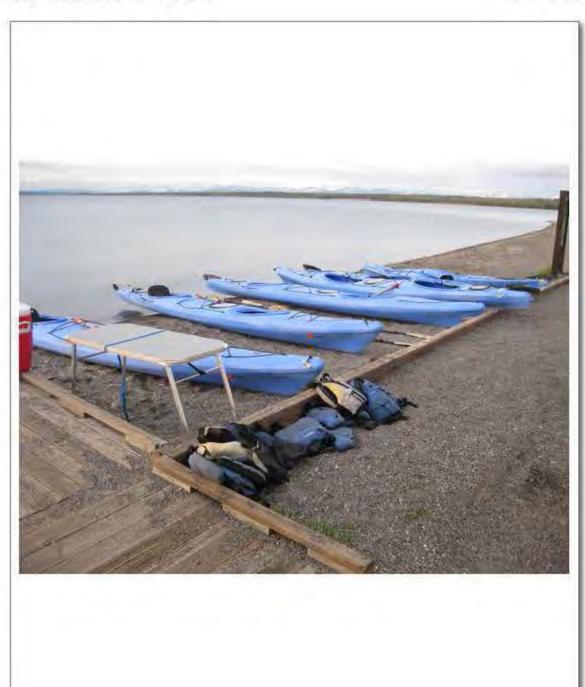

#### Vessel

The kayak being used by the deceased was a fourteen foot Carolina Perception kayak, blue in color. The kayak is owned by OARS the employer of the deceased. The kayak is a single person kayak, has a rudder for steering that is controlled by two foot pedals located inside the kayak, and has storage compartments both forward and rear in the boat. CONANT's kayak was initially lost in this incident, but was then recovered multiple days later by Grant Boat Patrol adrift on Yellowstone Lake. (See Ranger Elliott's supplemental report)

OARS Guides CONANT. and Client were all in Solo kayaks.

Clients were together in a tandem kayak.

#### LAW ENFORCEMENT SENSITIVE (FOUO)

Printed by: 174 Date: 09/15/2017 08:29 Computer: INPYELL058474 Page 5 of 18

| OARS Guide<br>at the marina.                                                                                                                                                    | was not in a kayak during this incident, he remained at the company van back                                                                                                                                                                                                                                                                                                                                                                                                                                                                                                                                                                                                                                                                                                                                                                                                                                                                                                                                                             |
|---------------------------------------------------------------------------------------------------------------------------------------------------------------------------------|------------------------------------------------------------------------------------------------------------------------------------------------------------------------------------------------------------------------------------------------------------------------------------------------------------------------------------------------------------------------------------------------------------------------------------------------------------------------------------------------------------------------------------------------------------------------------------------------------------------------------------------------------------------------------------------------------------------------------------------------------------------------------------------------------------------------------------------------------------------------------------------------------------------------------------------------------------------------------------------------------------------------------------------|
| Marina when the in<br>normally paddle at,<br>was in the r                                                                                                                       | Thumb Geyser Area was uneventful and the group was paddling back to the Grant cident occurred. The group was about twenty-five yards off shore, the distance they with CONANT and paddling up front with a group of faster paddlers ear of the group paddling with the slower paddlers when for an unknown reason pped over and fell from his kayak into the water.                                                                                                                                                                                                                                                                                                                                                                                                                                                                                                                                                                                                                                                                      |
| location in the wate<br>themselves in dange<br>otherwise. When Co<br>kayak and assist<br>was now<br>kayak was complete                                                          | y called for assistance from the other two guides who responded to t. The other clients in the area offered to help but were directed to not put er by the guides and to instead paddle toward shore and remain there till told ONANT and arrived on scene they were able to upright in getting back into his water filled kayak. Even though we seated in his upright kayak he was already showing signs of hypothermia and his ely filled to the top with water. CONANT, depunps to remove the water from kayak as the wind pushed them from shore.                                                                                                                                                                                                                                                                                                                                                                                                                                                                                    |
| tow kayak tow kayak transition to a towir fell from his kayak whether CONANT of the guides involv immediately came b get back into his kay stated Commence every indication tha | ayak guides acknowledged among themselves that pumping water out of the was not happening fast enough for the hypothermic client and they needed to just syak with him inside it to shore. As the guides were attempting to make the go operation, CONANT's kayak rolled to the inside for an unknown reason and he in-between his kayak and have hit his head on one of the boats as he fell in between them, however none ed could confirm or deny this for sure. Everyone involved did state that CONANT back up from under the water after falling in, but for some reason did not attempt to yak and instead just "bear hugged" the upside down kayak.  ONANT did not seem injured but more like he was just catching his breath. Both stated that he appeared to be fine so they focused their attention on and began to paddle in with the intoward of the stated that they had to CONANT was self-rescuing and still involved in the rescue of the they were yelling for him to follow behind them and bring the hypothermic bag |
| As<br>CONANT was not<br>into shore and                                                                                                                                          | were paddling toward shore they could now see paddling out toward them to assist but they also could see that following them.  should go back for CONANT.                                                                                                                                                                                                                                                                                                                                                                                                                                                                                                                                                                                                                                                                                                                                                                                                                                                                                |
| too heavy to tow in<br>to shore between<br>assisted by<br>stripping his clothes<br>paddling back out to                                                                         | assist in getting the rest of the way back to shore. At some ck to shore the group discovers the water filled kayak with in it is just the wind and tandem kayak and tandem kayak. On shore immediately begins to treat for hypothermia by                                                                                                                                                                                                                                                                                                                                                                                                                                                                                                                                                                                                                                                                                                                                                                                               |
| been blown even fur<br>rescue whistle for he<br>CONANT he had st<br>further st<br>distance away and s                                                                           | at as she paddled toward CONANT's last known location it was obvious he had other off shore but she knew where he was because she could hear him blowing his elp so she paddled in that direction. When was close enough to see opped blowing the whistle and was now just floating motionless in the water. tated that CONANT was no longer holding onto his kayak, it was floating a stated that CONANT was still wearing his red evice and the OARS company white hypothermia bag was also floating in the                                                                                                                                                                                                                                                                                                                                                                                                                                                                                                                            |
| It was at this point<br>the guides in the gro                                                                                                                                   | used her personal cellphone to make the first call for help from ANY of attempted multiple times to call back at the OARS van                                                                                                                                                                                                                                                                                                                                                                                                                                                                                                                                                                                                                                                                                                                                                                                                                                                                                                            |