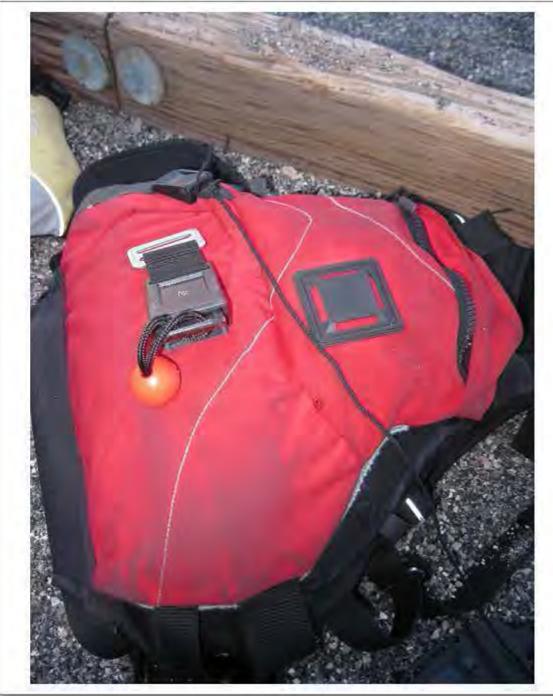

## Involved property:

- Seized / PFD [LIFEJACKET]
- Sports: Fishing equipment / Seized / CAROLINA PERCEPTION [KAYAK]

#### Personal Protective Equipment

On the day of the incident none of the involved guides or clients was wearing any type of dry or wet type of protective kayak clothing. CONANT was believed to be dressed in a ball cap, shirt, light weight pants, and Teva type sandals. He was also wearing a red personal flotation device. (See Coroners report for more information)

All guides and clients were found to be wearing coast guard approved personal flotation devices suitable for kayaking. When found, CONANT was still wearing his PFD, which was then cut off him by rescue personnel. This PFD was secured by investigators as evidence. (See photo logs) Two of the guides kayaks were equipped with rescue "throw bags" however they continually referred to them as "towropes" so there is some question as to if they knew what the primary use of a throw bag actually is. CONANT's kayak may have been equipped with an additional throw bag as well, however that was never found.

Investigators took photographs of all kayaks and equipment involved in the incident as well as performed a basic visual inspection of all the kayak's and equipment involved. Nothing out of ordinary was found. (See photologs) All equipment with the exception of CONANT's kayak and PFD were returned to OARS management. CONANT's PFD and kayak remain in evidence/storage at the Grant Ranger Station pending further direction from OSHA authorities.