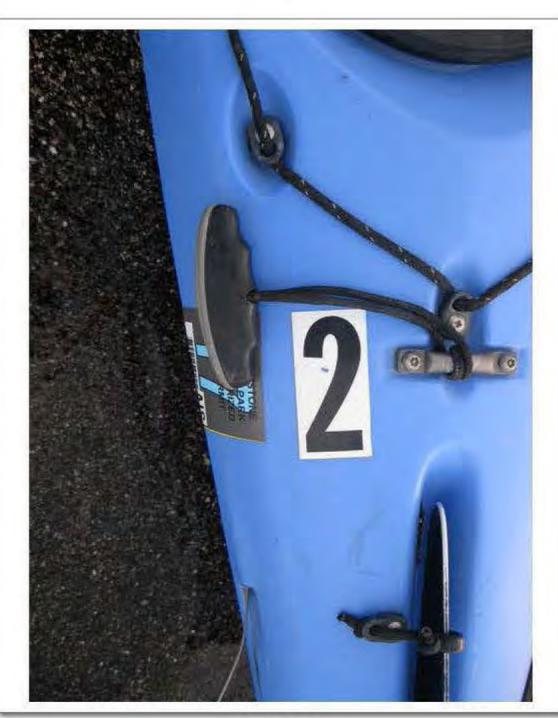

#### Vessel

The kayak being used by the deceased was a fourteen foot Carolina Perception kayak, blue in color. The kayak is owned by OARS the employer of the deceased. The kayak is a single person kayak, has a rudder for steering that is controlled by two foot pedals located inside the kayak, and has storage compartments both forward and rear in the boat. CONANT's kayak was initially lost in this incident, but was then recovered multiple days later by Grant Boat Patrol adrift on Yellowstone Lake. (See Ranger Elliott's supplemental report)

OARS Guides CONANT. and Client were all in Solo kayaks.

Clients were together in a tandem kayak.