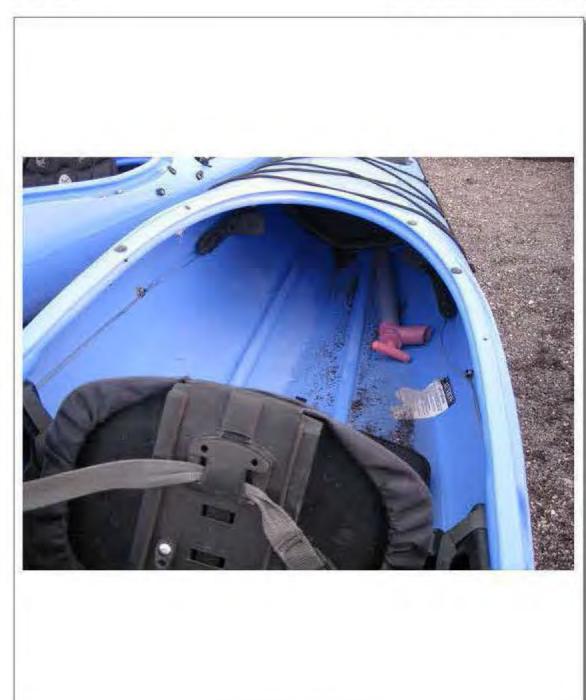

All guides and clients were found to be wearing coast guard approved personal flotation devices suitable for kayaking. When found, CONANT was still wearing his PFD, which was then cut off him by rescue personnel. This PFD was secured by investigators as evidence. (See photo logs) Two of the guides kayaks were equipped with rescue "throw bags" however they continually referred to them as "towropes" so there is some question as to if they knew what the primary use of a throw bag actually is. CONANT's kayak may have been equipped with an additional throw bag as well, however that was never found.

Inside one of the guide kayak's investigators found one paddle float while reviewing the involved equipment; however it is unclear which guide was using this kayak. All kayaks were equipped with hand pumps to pump out water. The guides claim that CONANT had the OARS "hypothermic" bag however that has not been located as of this report.

Investigators took photographs of all kayaks and equipment involved in the incident as well as performed a basic visual inspection of all the kayak's and equipment involved. Nothing out of ordinary was found. (See photologs) All equipment with the exception of CONANT's kayak and PFD were returned to OARS management. CONANT's PFD and kayak remain in evidence/storage at the Grant Ranger Station pending further direction from OSHA authorities.