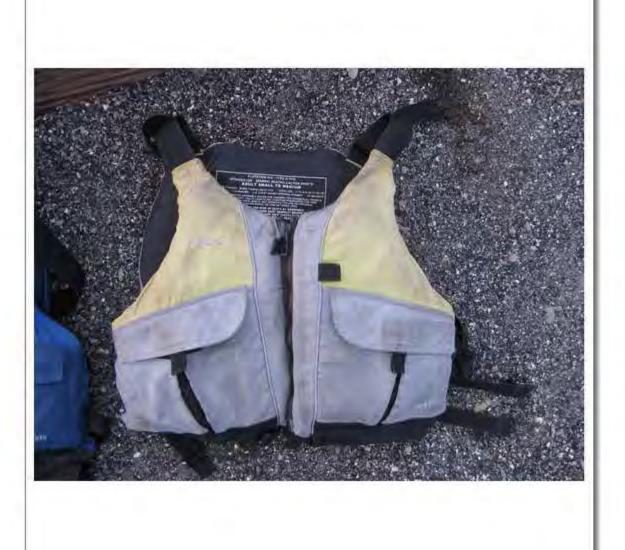

#### Personal Protective Equipment

On the day of the incident none of the involved guides or clients was wearing any type of dry or wet type of protective kayak clothing. CONANT was believed to be dressed in a ball cap, shirt, light weight pants, and Teva type sandals. He was also wearing a red personal flotation device. (See Coroners report for more information)

All guides and clients were found to be wearing coast guard approved personal flotation devices suitable for kayaking. When found, CONANT was still wearing his PFD, which was then cut off him by rescue personnel. This PFD was secured by investigators as evidence. (See photo logs) Two of the guides kayaks were equipped with rescue "throw bags" however they continually referred to them as "towropes" so there is some question as to if they knew what the primary use of a throw bag actually is. CONANT's kayak may have been equipped with an additional throw bag as well, however that was never found.

Investigators took photographs of all kayaks and equipment involved in the incident as well as performed a basic visual inspection of all the kayak's and equipment involved. Nothing out of ordinary was found. (See photologs) All equipment with the exception of CONANT's kayak and PFD were returned to OARS management. CONANT's PFD and kayak remain in evidence/storage at the Grant Ranger Station pending further direction from OSHA authorities.