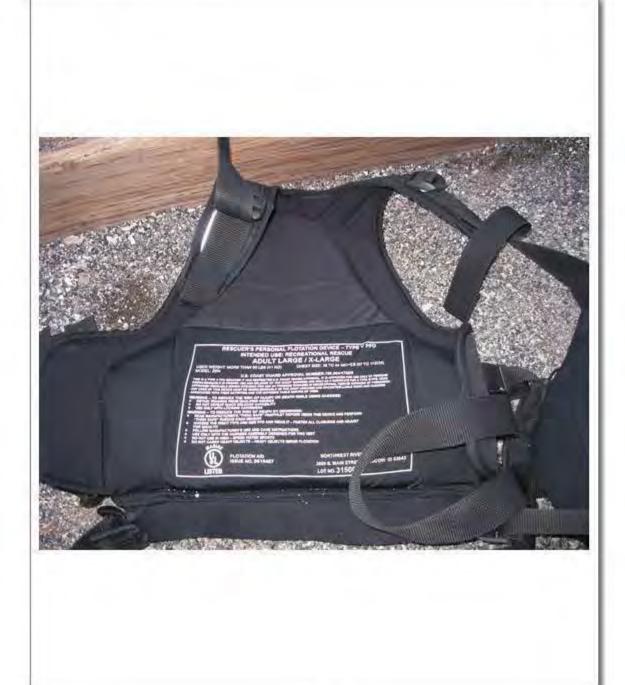

## Involved property:

- Seized / PFD [LIFEJACKET]
- Sports: Fishing equipment / Seized / CAROLINA PERCEPTION [KAYAK]

#### Personal Protective Equipment

On the day of the incident none of the involved guides or clients was wearing any type of dry or wet type of protective kayak clothing. CONANT was believed to be dressed in a ball cap, shirt, light weight pants, and Teva type sandals. He was also wearing a red personal flotation device. (See Coroners report for more information)

All guides and clients were found to be wearing coast guard approved personal flotation devices suitable for kayaking. When found, CONANT was still wearing his PFD, which was then cut off him by rescue personnel. This PFD was secured by investigators as evidence. (See photo logs) Two of the guides kayaks were equipped with rescue "throw bags" however they continually referred to them as "towropes" so there is some question as to if they knew what the primary use of a throw bag actually is. CONANT's kayak may have been equipped with an additional throw bag as well, however that was never found.

Investigators took photographs of all kayaks and equipment involved in the incident as well as performed a basic visual inspection of all the kayak's and equipment involved. Nothing out of ordinary was found. (See photologs) All equipment with the exception of CONANT's kayak and PFD were returned to OARS management. CONANT's PFD and kayak remain in evidence/storage at the Grant Ranger Station pending further direction from OSHA authorities.