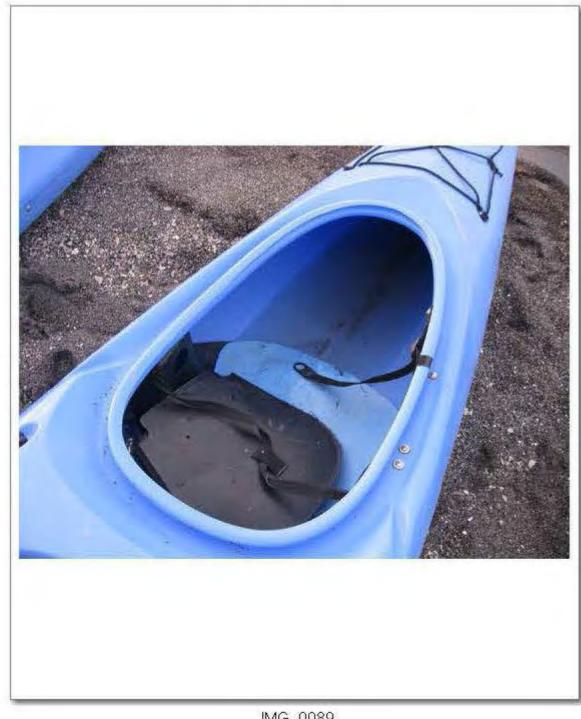

#### Vessel

The kayak being used by the deceased was a fourteen foot Carolina Perception kayak, blue in color. The kayak is owned by OARS the employer of the deceased. The kayak is a single person kayak, has a rudder for steering that is controlled by two foot pedals located inside the kayak, and has storage compartments both forward and rear in the boat. CONANT's kayak was initially lost in this incident, but was then recovered multiple days later by Grant Boat Patrol adrift on Yellowstone Lake. (See Ranger Elliott's supplemental report)

Investigators took photographs of all kayaks and equipment involved in the incident as well as performed a basic visual inspection of all the kayak's and equipment involved. Nothing out of ordinary was found. (See photologs) All equipment with the exception of CONANT's kayak and PFD were returned to OARS management. CONANT's PFD and kayak remain in evidence/storage at the Grant Ranger Station pending further direction from OSHA authorities.