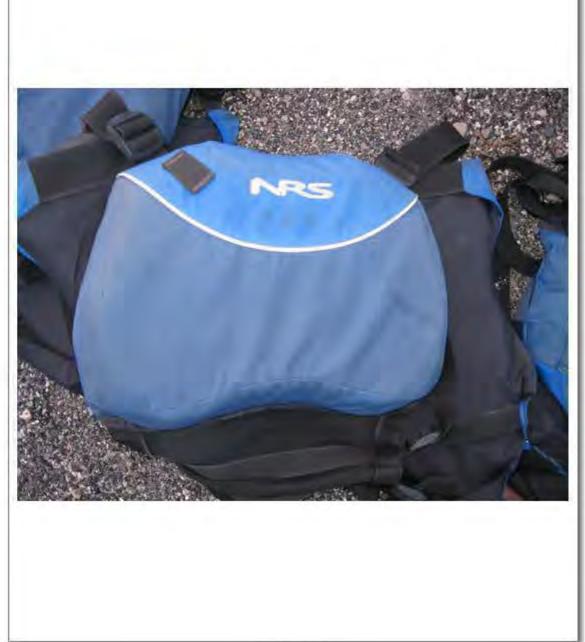

## Involved property:

- Seized / PFD [LIFEJACKET]
- Sports: Fishing equipment / Seized / CAROLINA PERCEPTION [KAYAK]

All guides and clients were found to be wearing coast guard approved personal flotation devices suitable for kayaking. When found, CONANT was still wearing his PFD, which was then cut off him by rescue personnel. This PFD was secured by investigators as evidence. (See photo logs) Two of the guides kayaks were equipped with rescue "throw bags" however they continually referred to them as "towropes" so there is some question as to if they knew what the primary use of a throw bag actually is. CONANT's kayak may have been equipped with an additional throw bag as well, however that was never found.

Investigators took photographs of all kayaks and equipment involved in the incident as well as performed a basic visual inspection of all the kayak's and equipment involved. Nothing out of ordinary was found. (See photologs) All equipment with the exception of CONANT's kayak and PFD were returned to OARS management. CONANT's PFD and kayak remain in evidence/storage at the Grant Ranger Station pending further direction from OSHA authorities.