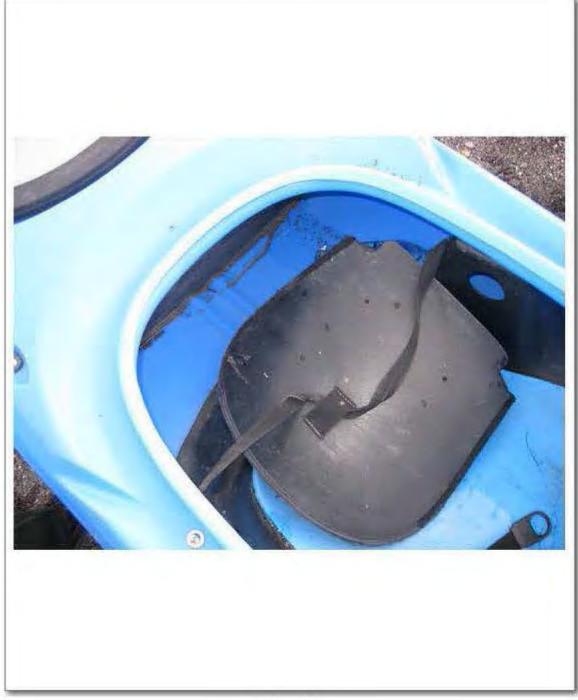

#### Vessel

The kayak being used by the deceased was a fourteen foot Carolina Perception kayak, blue in color. The kayak is owned by OARS the employer of the deceased. The kayak is a single person kayak, has a rudder for steering that is controlled by two foot pedals located inside the kayak, and has storage compartments both forward and rear in the boat. CONANT's kayak was initially lost in this incident, but was then recovered multiple days later by Grant Boat Patrol adrift on Yellowstone Lake. (See Ranger Elliott's supplemental report)

Investigators took photographs of all kayaks and equipment involved in the incident as well as performed a basic visual inspection of all the kayak's and equipment involved. Nothing out of ordinary was found. (See photologs) All equipment with the exception of CONANT's kayak and PFD were returned to OARS management. CONANT's PFD and kayak remain in evidence/storage at the Grant Ranger Station pending further direction from OSHA authorities.