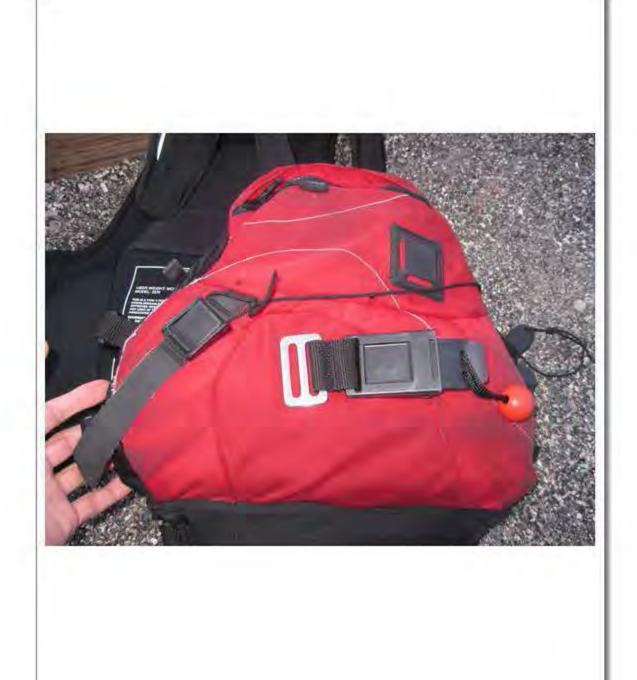

#### Personal Protective Equipment

On the day of the incident none of the involved guides or clients was wearing any type of dry or wet type of protective kayak clothing. CONANT was believed to be dressed in a ball cap, shirt, light weight pants, and Teva type sandals. He was also wearing a red personal flotation device. (See Coroners report for more information)

All guides and clients were found to be wearing coast guard approved personal flotation devices suitable for kayaking. When found, CONANT was still wearing his PFD, which was then cut off him by rescue personnel. This PFD was secured by investigators as evidence. (See photo logs) Two of the guides kayaks were equipped with rescue "throw bags" however they continually referred to them as "towropes" so there is some question as to if they knew what the primary use of a throw bag actually is. CONANT's kayak may have been equipped with an additional throw bag as well, however that was never found.

Investigators took photographs of all kayaks and equipment involved in the incident as well as performed a basic visual inspection of all the kayak's and equipment involved. Nothing out of ordinary was found. (See photologs) All equipment with the exception of CONANT's kayak and PFD were returned to OARS management. CONANT's PFD and kayak remain in evidence/storage at the Grant Ranger Station pending further direction from OSHA authorities.