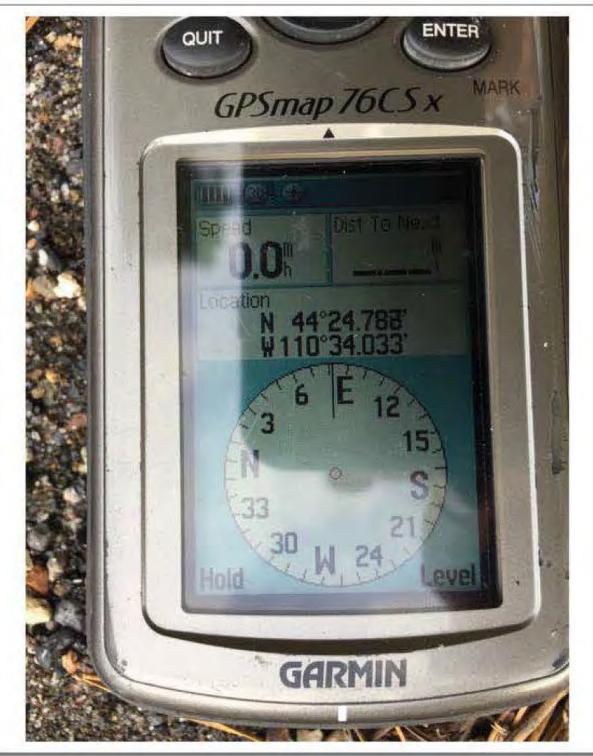

| 1-               |                            |               |    |

Distribution: Original – Case File Other: Other:

# NP17079324

# **SAR 6-14 West Thumb**





IMG\_0232





IMG\_0248 IMG\_0249



Statement regarding the events of 14 Jun 17, approximately 1530 - 1600 on Lake Yellowstone. The This document created 15 Jun 17. three O.A.R.S guides were Tim (lead), My family and I began a Kayak tour from the Grant Village boat ramp about 1430. Everything was fine on the outbound leg of the 4 to 5-mile event to the West Thumb Geyser Basin. Sometime after 1646 (local-based on the date-time stamp on the last photo my wife took of me in the kayak) on the return leg of the trip (bank to the right), with wind from the shore, my single person kayak capsized to the left. Leading up to that point, I had not encountered significant difficulty maneuvering the kayak, the wind blowing from the shore kept pushing me farther out. I had noticed what I believed to excess water i