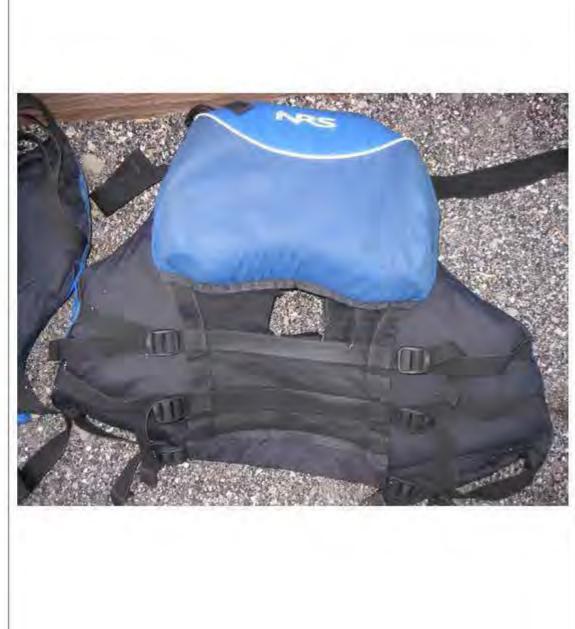

## Involved property:

- Seized / PFD [LIFEJACKET]
- Sports: Fishing equipment / Seized / CAROLINA PERCEPTION [KAYAK]

#### Personal Protective Equipment

On the day of the incident none of the involved guides or clients was wearing any type of dry or wet type of protective kayak clothing. CONANT was believed to be dressed in a ball cap, shirt, light weight pants, and Teva type sandals. He was also wearing a red personal flotation device. (See Coroners report for more information)

All guides and clients were found to be wearing coast guard approved personal flotation devices suitable for kayaking. When found, CONANT was still wearing his PFD, which was then cut off him by rescue personnel. This PFD was secured by investigators as evidence. (See photo logs) Two of the guides kayaks were equipped with rescue "throw bags" however they continually referred to them as "towropes" so there is some question as to if they knew what the primary use of a throw bag actually is. CONANT's kayak may have been equipped with an additional throw bag as well, however that was never found.

Investigators took photographs of all kayaks and equipment involved in the incident as well as performed a basic visual inspection of all the kayak's and equipment involved. Nothing out of ordinary was found. (See photologs) All equipment with the exception of CONANT's kayak and PFD were returned to OARS management. CONANT's PFD and kayak remain in evidence/storage at the Grant Ranger Station pending further direction from OSHA authorities.