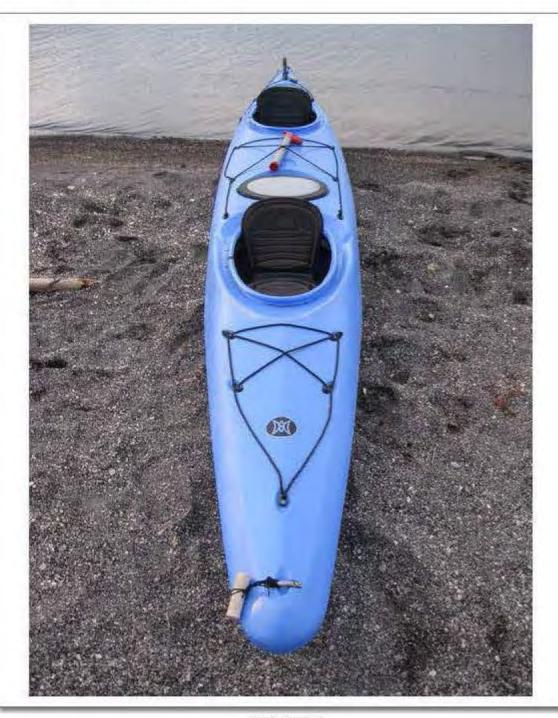

#### Vessel

The kayak being used by the deceased was a fourteen foot Carolina Perception kayak, blue in color. The kayak is owned by OARS the employer of the deceased. The kayak is a single person kayak, has a rudder for steering that is controlled by two foot pedals located inside the kayak, and has storage compartments both forward and rear in the boat. CONANT's kayak was initially lost in this incident, but was then recovered multiple days later by Grant Boat Patrol adrift on Yellowstone Lake. (See Ranger Elliott's supplemental report)

Investigators took photographs of all kayaks and equipment involved in the incident as well as performed a basic visual inspection of all the kayak's and equipment involved. Nothing out of ordinary was found. (See photologs) All equipment with the exception of CONANT's kayak and PFD were returned to OARS management. CONANT's PFD and kayak remain in evidence/storage at the Grant Ranger Station pending further direction from OSHA authorities.