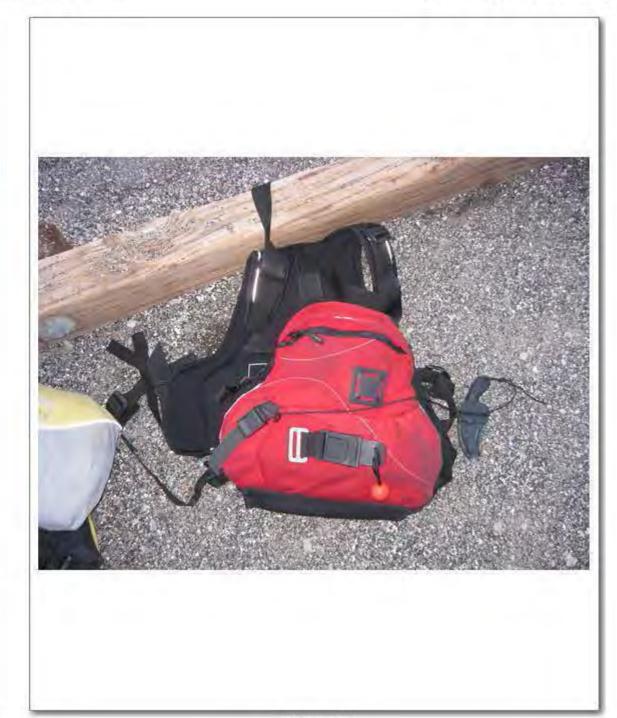

#### Personal Protective Equipment

On the day of the incident none of the involved guides or clients was wearing any type of dry or wet type of protective kayak clothing. CONANT was believed to be dressed in a ball cap, shirt, light weight pants, and Teva type sandals. He was also wearing a red personal flotation device. (See Coroners report for more information)

All guides and clients were found to be wearing coast guard approved personal flotation devices suitable for kayaking. When found, CONANT was still wearing his PFD, which was then cut off him by rescue personnel. This PFD was secured by investigators as evidence. (See photo logs) Two of the guides kayaks were equipped with rescue "throw bags" however they continually referred to them as "towropes" so there is some question as to if they knew what the primary use of a throw bag actually is. CONANT's kayak may have been equipped with an additional throw bag as well, however that was never found.

Investigators took photographs of all kayaks and equipment involved in the incident as well as performed a basic visual inspection of all the kayak's and equipment involved. Nothing out of ordinary was found. (See photologs) All equipment with the exception of CONANT's kayak and PFD were returned to OARS management. CONANT's PFD and kayak remain in evidence/storage at the Grant Ranger Station pending further direction from OSHA authorities.