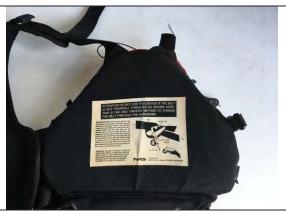

#### Personal Protective Equipment

On the day of the incident none of the involved guides or clients was wearing any type of dry or wet type of protective kayak clothing. CONANT was believed to be dressed in a ball cap, shirt, light weight pants, and Teva type sandals. He was also wearing a red personal flotation device. (See Coroners report for more information)

All guides and clients were found to be wearing coast guard approved personal flotation devices suitable for kayaking. When found, CONANT was still wearing his PFD, which was then cut off him by rescue personnel. This PFD was secured by investigators as evidence. (See photo logs) Two of the guides kayaks were equipped with rescue "throw bags" however they continually referred to them as "towropes" so there is some question as to if they knew what the primary use of a throw bag actually is. CONANT's kayak may have been equipped with an additional throw bag as well, however that was never found.