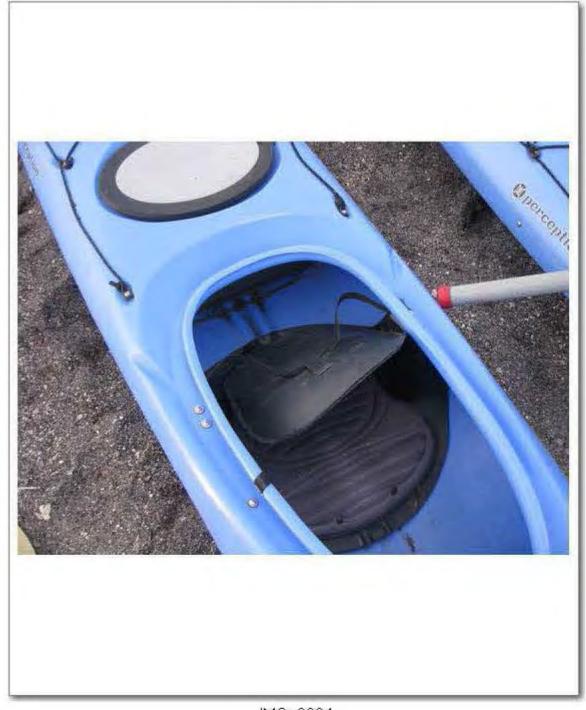

#### Vessel

The kayak being used by the deceased was a fourteen foot Carolina Perception kayak, blue in color. The kayak is owned by OARS the employer of the deceased. The kayak is a single person kayak, has a rudder for steering that is controlled by two foot pedals located inside the kayak, and has storage compartments both forward and rear in the boat. CONANT's kayak was initially lost in this incident, but was then recovered multiple days later by Grant Boat Patrol adrift on Yellowstone Lake. (See Ranger Elliott's supplemental report)

All guides and clients were found to be wearing coast guard approved personal flotation devices suitable for kayaking. When found, CONANT was still wearing his PFD, which was then cut off him by rescue personnel. This PFD was secured by investigators as evidence. (See photo logs) Two of the guides kayaks were equipped with rescue "throw bags" however they continually referred to them as "towropes" so there is some question as to if they knew what the primary use of a throw bag actually is. CONANT's kayak may have been equipped with an additional throw bag as well, however that was never found.