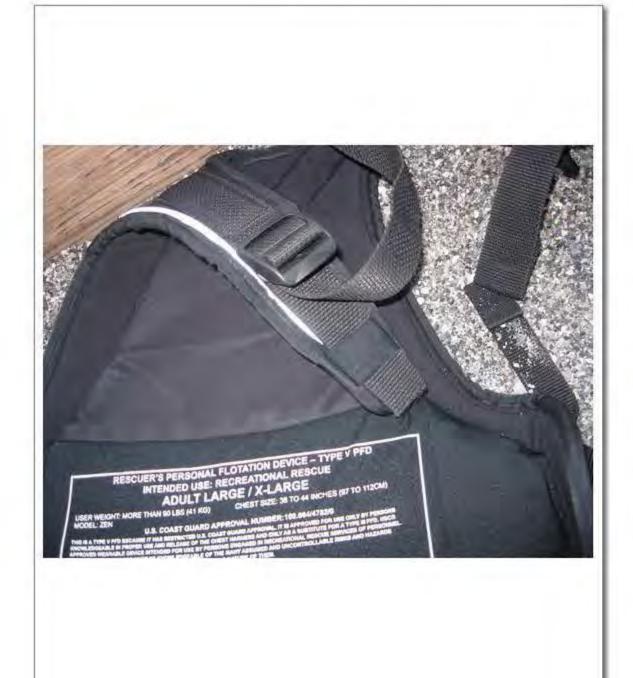

## Involved property:

- Seized / PFD [LIFEJACKET]
- Sports: Fishing equipment / Seized / CAROLINA PERCEPTION [KAYAK]

#### Personal Protective Equipment

On the day of the incident none of the involved guides or clients was wearing any type of dry or wet type of protective kayak clothing. CONANT was believed to be dressed in a ball cap, shirt, light weight pants, and Teva type sandals. He was also wearing a red personal flotation device. (See Coroners report for more information)

All guides and clients were found to be wearing coast guard approved personal flotation devices suitable for kayaking. When found, CONANT was still wearing his PFD, which was then cut off him by rescue personnel. This PFD was secured by investigators as evidence. (See photo logs) Two of the guides kayaks were equipped with rescue "throw bags" however they continually referred to them as "towropes" so there is some question as to if they knew what the primary use of a throw bag actually is. CONANT's kayak may have been equipped with an additional throw bag as well, however that was never found.

Investigators took photographs of all kayaks and equipment involved in the incident as well as performed a basic visual inspection of all the kayak's and equipment involved. Nothing out of ordinary was found. (See photologs) All equipment with the exception of CONANT's kayak and PFD were returned to OARS management. CONANT's PFD and kayak remain in evidence/storage at the Grant Ranger Station pending further direction from OSHA authorities.