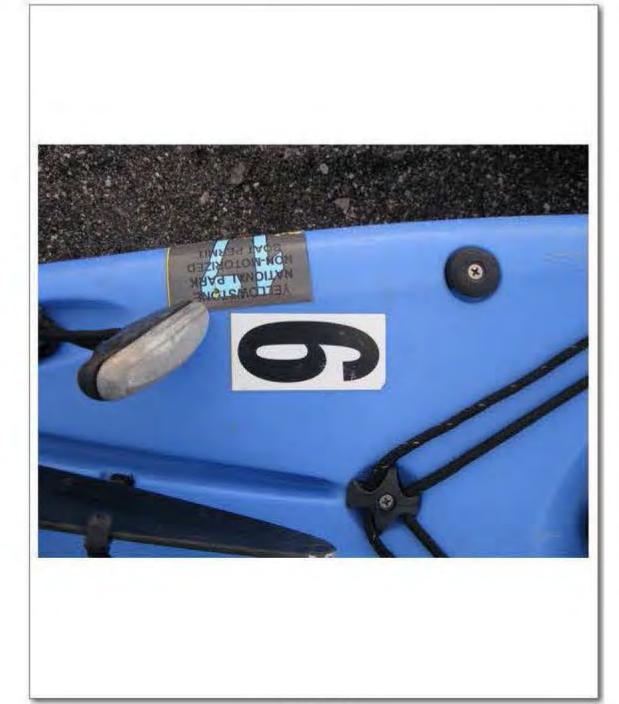

#### Vessel

The kayak being used by the deceased was a fourteen foot Carolina Perception kayak, blue in color. The kayak is owned by OARS the employer of the deceased. The kayak is a single person kayak, has a rudder for steering that is controlled by two foot pedals located inside the kayak, and has storage compartments both forward and rear in the boat. CONANT's kayak was initially lost in this incident, but was then recovered multiple days later by Grant Boat Patrol adrift on Yellowstone Lake. (See Ranger Elliott's supplemental report)

Investigators took photographs of all kayaks and equipment involved in the incident as well as performed a basic visual inspection of all the kayak's and equipment involved. Nothing out of ordinary was found. (See photologs) All equipment with the exception of CONANT's kayak and PFD were returned to OARS management. CONANT's PFD and kayak remain in evidence/storage at the Grant Ranger Station pending further direction from OSHA authorities.