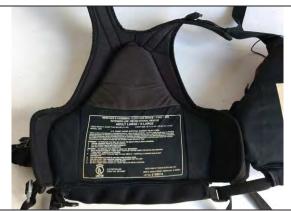

## Involved property:

- Seized / PFD [LIFEJACKET]
- Sports: Fishing equipment / Seized / CAROLINA PERCEPTION [KAYAK]

#### Personal Protective Equipment

On the day of the incident none of the involved guides or clients was wearing any type of dry or wet type of protective kayak clothing. CONANT was believed to be dressed in a ball cap, shirt, light weight pants, and Teva type sandals. He was also wearing a red personal flotation device. (See Coroners report for more information)

All guides and clients were found to be wearing coast guard approved personal flotation devices suitable for kayaking. When found, CONANT was still wearing his PFD, which was then cut off him by rescue personnel. This PFD was secured by investigators as evidence. (See photo logs) Two of the guides kayaks were equipped with rescue "throw bags" however they continually referred to them as "towropes" so there is some question as to if they knew what the primary use of a throw bag actually is. CONANT's kayak may have been equipped with an additional throw bag as well, however that was never found.

Investigators took photographs of all kayaks and equipment involved in the incident as well as performed a basic visual inspection of all the kayak's and equipment involved. Nothing out of ordinary was found. (See photologs) All equipment with the exception of CONANT's kayak and PFD were returned to OARS management. CONANT's PFD and kayak remain in evidence/storage at the Grant Ranger Station pending further direction from OSHA authorities.