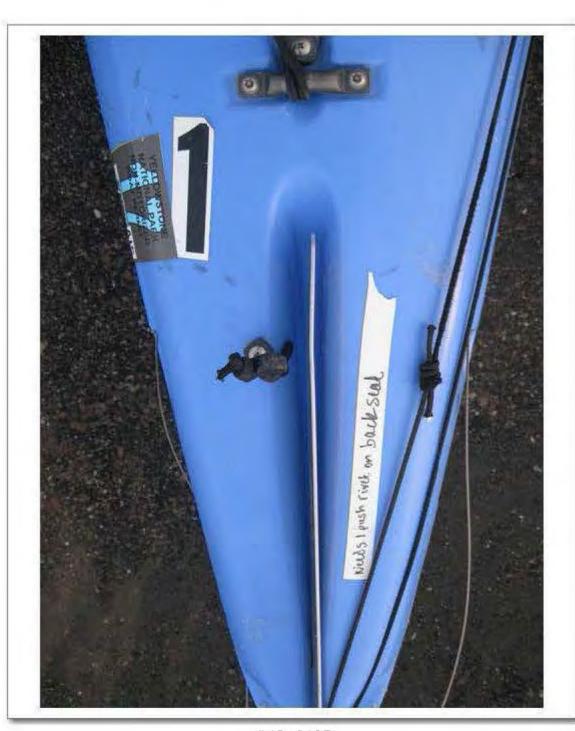

#### Vessel

The kayak being used by the deceased was a fourteen foot Carolina Perception kayak, blue in color. The kayak is owned by OARS the employer of the deceased. The kayak is a single person kayak, has a rudder for steering that is controlled by two foot pedals located inside the kayak, and has storage compartments both forward and rear in the boat. CONANT's kayak was initially lost in this incident, but was then recovered multiple days later by Grant Boat Patrol adrift on Yellowstone Lake. (See Ranger Elliott's supplemental report)

Investigators took photographs of all kayaks and equipment involved in the incident as well as performed a basic visual inspection of all the kayak's and equipment involved. Nothing out of ordinary was found. (See photologs) All equipment with the exception of CONANT's kayak and PFD were returned to OARS management. CONANT's PFD and kayak remain in evidence/storage at the Grant Ranger Station pending further direction from OSHA authorities.