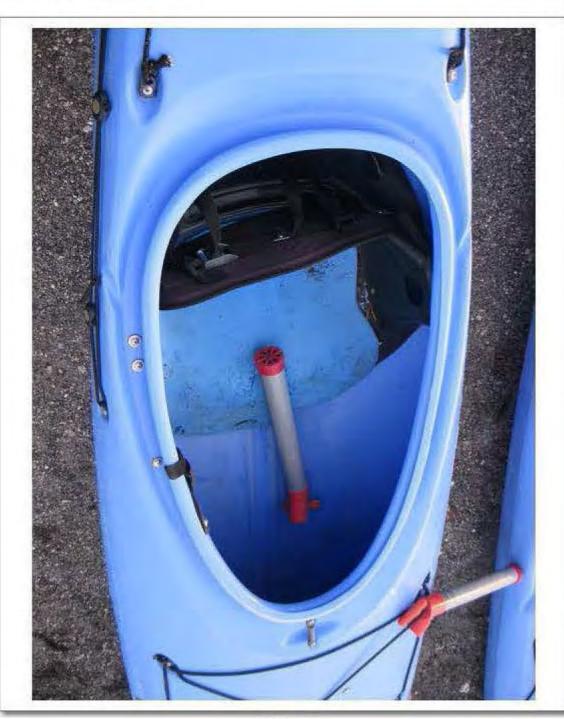

Inside one of the guide kayak's investigators found one paddle float while reviewing the involved equipment; however it is unclear which guide was using this kayak. All kayaks were equipped with hand pumps to pump out water. The guides claim that CONANT had the OARS "hypothermic" bag however that has not been located as of this report.

Investigators took photographs of all kayaks and equipment involved in the incident as well as performed a basic visual inspection of all the kayak's and equipment involved. Nothing out of ordinary was found. (See photologs) All equipment with the exception of CONANT's kayak and PFD were returned to OARS management. CONANT's PFD and kayak remain in evidence/storage at the Grant Ranger Station pending further direction from OSHA authorities.