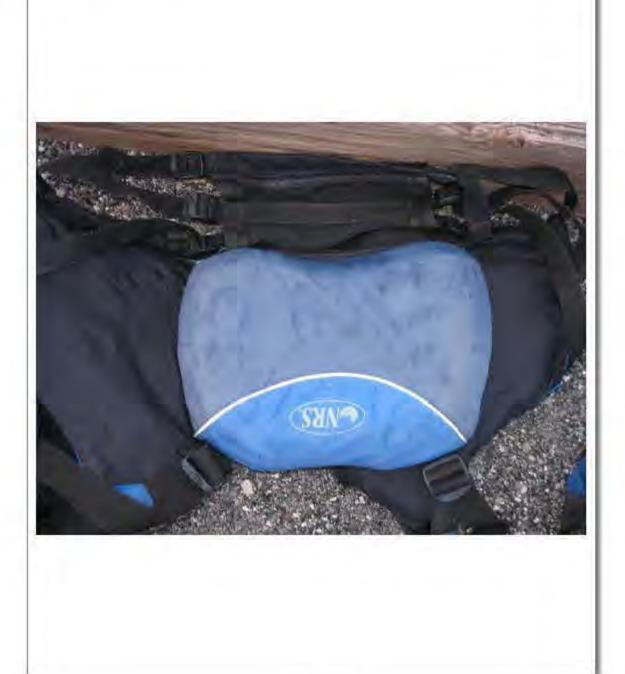

## Involved property:

- Seized / PFD [LIFEJACKET]
- Sports: Fishing equipment / Seized / CAROLINA PERCEPTION [KAYAK]

#### Personal Protective Equipment

On the day of the incident none of the involved guides or clients was wearing any type of dry or wet type of protective kayak clothing. CONANT was believed to be dressed in a ball cap, shirt, light weight pants, and Teva type sandals. He was also wearing a red personal flotation device. (See Coroners report for more information)

All guides and clients were found to be wearing coast guard approved personal flotation devices suitable for kayaking. When found, CONANT was still wearing his PFD, which was then cut off him by rescue personnel. This PFD was secured by investigators as evidence. (See photo logs) Two of the guides kayaks were equipped with rescue "throw bags" however they continually referred to them as "towropes" so there is some question as to if they knew what the primary use of a throw bag actually is. CONANT's kayak may have been equipped with an additional throw bag as well, however that was never found.

Investigators took photographs of all kayaks and equipment involved in the incident as well as performed a basic visual inspection of all the kayak's and equipment involved. Nothing out of ordinary was found. (See photologs) All equipment with the exception of CONANT's kayak and PFD were returned to OARS management. CONANT's PFD and kayak remain in evidence/storage at the Grant Ranger Station pending further direction from OSHA authorities.