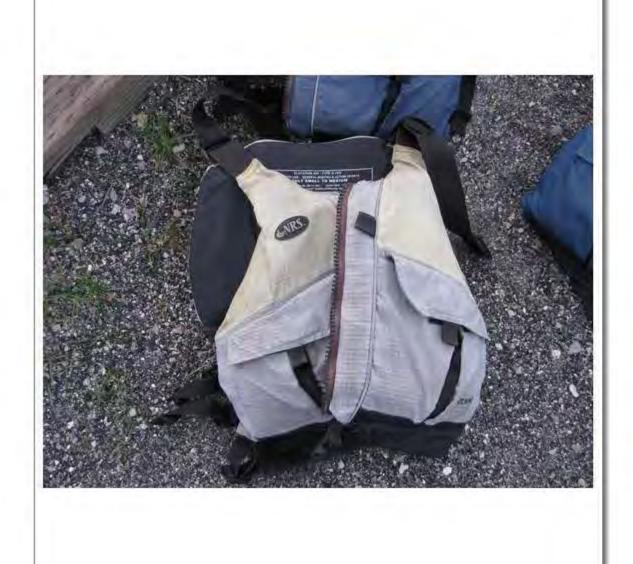

## Involved property:

- Seized / PFD [LIFEJACKET]
- Sports: Fishing equipment / Seized / CAROLINA PERCEPTION [KAYAK]

All guides and clients were found to be wearing coast guard approved personal flotation devices suitable for kayaking. When found, CONANT was still wearing his PFD, which was then cut off him by rescue personnel. This PFD was secured by investigators as evidence. (See photo logs) Two of the guides kayaks were equipped with rescue "throw bags" however they continually referred to them as "towropes" so there is some question as to if they knew what the primary use of a throw bag actually is. CONANT's kayak may have been equipped with an additional throw bag as well, however that was never found.

Investigators took photographs of all kayaks and equipment involved in the incident as well as performed a basic visual inspection of all the kayak's and equipment involved. Nothing out of ordinary was found. (See photologs) All equipment with the exception of CONANT's kayak and PFD were returned to OARS management. CONANT's PFD and kayak remain in evidence/storage at the Grant Ranger Station pending further direction from OSHA authorities.