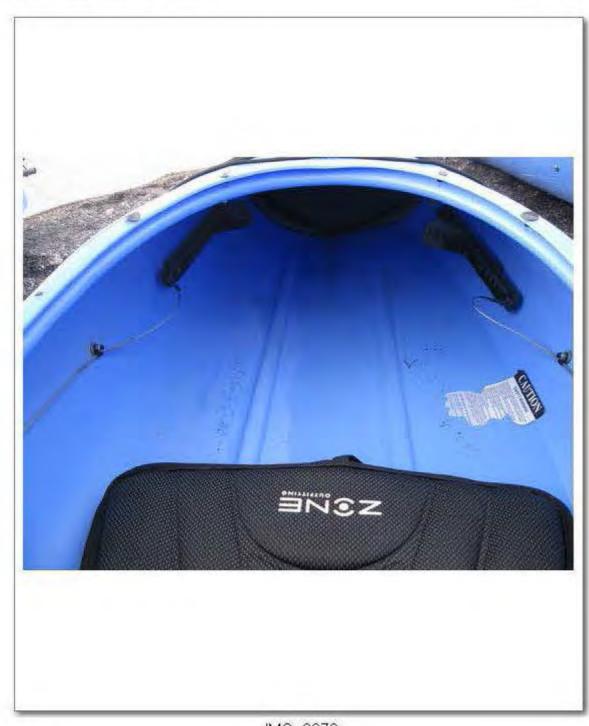

All guides and clients were found to be wearing coast guard approved personal flotation devices suitable for kayaking. When found, CONANT was still wearing his PFD, which was then cut off him by rescue personnel. This PFD was secured by investigators as evidence. (See photo logs) Two of the guides kayaks were equipped with rescue "throw bags" however they continually referred to them as "towropes" so there is some question as to if they knew what the primary use of a throw bag actually is. CONANT's kayak may have been equipped with an additional throw bag as well, however that was never found.

Inside one of the guide kayak's investigators found one paddle float while reviewing the involved equipment; however it is unclear which guide was using this kayak. All kayaks were equipped with hand pumps to pump out water. The guides claim that CONANT had the OARS "hypothermic" bag however that has not been located as of this report.

Investigators took photographs of all kayaks and equipment involved in the incident as well as performed a basic visual inspection of all the kayak's and equipment involved. Nothing out of ordinary was found. (See photologs) All equipment with the exception of CONANT's kayak and PFD were returned to OARS management. CONANT's PFD and kayak remain in evidence/storage at the Grant Ranger Station pending further direction from OSHA authorities.