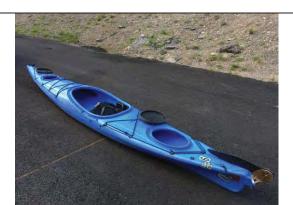

#### Vessel

The kayak being used by the deceased was a fourteen foot Carolina Perception kayak, blue in color. The kayak is owned by OARS the employer of the deceased. The kayak is a single person kayak, has a rudder for steering that is controlled by two foot pedals located inside the kayak, and has storage compartments both forward and rear in the boat. CONANT's kayak was initially lost in this incident, but was then recovered multiple days later by Grant Boat Patrol adrift on Yellowstone Lake. (See Ranger Elliott's supplemental report)