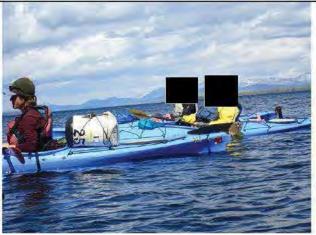

#### Vessel

The kayak being used by the deceased was a fourteen foot Carolina Perception kayak, blue in color. The kayak is owned by OARS the employer of the deceased. The kayak is a single person kayak, has a rudder for steering that is controlled by two foot pedals located inside the kayak, and has storage compartments both forward and rear in the boat. CONANT's kayak was initially lost in this incident, but was then recovered multiple days later by Grant Boat Patrol adrift on Yellowstone Lake. (See Ranger Elliott's supplemental report)

#### Investigation

The following is the investigators (Ranger DeLuca) recount of the incident:

The OARS kayak group launched from the Grant Marina beach like any normal day and paddled along the shore toward the West Thumb Geyser Basin on a half day trip. The guides and clients were configured in kayaks as follows:

OARS Guides CONANT. and Client were all in Solo kayaks.

Clients were together in a tandem kayak.

#### LAW ENFORCEMENT SENSITIVE (FOUO)

Printed by: 174 Date: 09/15/2017 08:29 Computer: INPYELL058474 Page 5 of 18

| OARS Guide<br>at the marina.                                                                                                                                                    | was not in a kayak during this incident, he remained at the company van back                                                                                                                                                                                                                                                                                                                                                                                                                                                                                                                                                                                                                                                                                                                                                                                                                                                                                                                                                             |
|---------------------------------------------------------------------------------------------------------------------------------------------------------------------------------|------------------------------------------------------------------------------------------------------------------------------------------------------------------------------------------------------------------------------------------------------------------------------------------------------------------------------------------------------------------------------------------------------------------------------------------------------------------------------------------------------------------------------------------------------------------------------------------------------------------------------------------------------------------------------------------------------------------------------------------------------------------------------------------------------------------------------------------------------------------------------------------------------------------------------------------------------------------------------------------------------------------------------------------|
| Marina when the in<br>normally paddle at,<br>was in the r                                                                                                                       | Thumb Geyser Area was uneventful and the group was paddling back to the Grant cident occurred. The group was about twenty-five yards off shore, the distance they with CONANT and paddling up front with a group of faster paddlers ear of the group paddling with the slower paddlers when for an unknown reason pped over and fell from his kayak into the water.                                                                                                                                                                                                                                                                                                                                                                                                                                                                                                                                                                                                                                                                      |
| location in the wate<br>themselves in dange<br>otherwise. When Co<br>kayak and assist<br>was now<br>kayak was complete                                                          | y called for assistance from the other two guides who responded to t. The other clients in the area offered to help but were directed to not put er by the guides and to instead paddle toward shore and remain there till told ONANT and arrived on scene they were able to upright in getting back into his water filled kayak. Even though we seated in his upright kayak he was already showing signs of hypothermia and his ely filled to the top with water. CONANT, depunps to remove the water from kayak as the wind pushed them from shore.                                                                                                                                                                                                                                                                                                                                                                                                                                                                                    |
| tow kayak tow kayak transition to a towir fell from his kayak whether CONANT of the guides involv immediately came b get back into his kay stated Commence every indication tha | ayak guides acknowledged among themselves that pumping water out of the was not happening fast enough for the hypothermic client and they needed to just syak with him inside it to shore. As the guides were attempting to make the go operation, CONANT's kayak rolled to the inside for an unknown reason and he in-between his kayak and have hit his head on one of the boats as he fell in between them, however none ed could confirm or deny this for sure. Everyone involved did state that CONANT back up from under the water after falling in, but for some reason did not attempt to yak and instead just "bear hugged" the upside down kayak.  ONANT did not seem injured but more like he was just catching his breath. Both stated that he appeared to be fine so they focused their attention on and began to paddle in with the intoward of the stated that they had to CONANT was self-rescuing and still involved in the rescue of the they were yelling for him to follow behind them and bring the hypothermic bag |
| As<br>CONANT was not<br>into shore and                                                                                                                                          | were paddling toward shore they could now see paddling out toward them to assist but they also could see that following them.  should go back for CONANT.                                                                                                                                                                                                                                                                                                                                                                                                                                                                                                                                                                                                                                                                                                                                                                                                                                                                                |
| too heavy to tow in<br>to shore between<br>assisted by<br>stripping his clothes<br>paddling back out to                                                                         | assist in getting the rest of the way back to shore. At some ck to shore the group discovers the water filled kayak with in it is just the wind and tandem kayak and tandem kayak. On shore immediately begins to treat for hypothermia by                                                                                                                                                                                                                                                                                                                                                                                                                                                                                                                                                                                                                                                                                                                                                                                               |
| been blown even fur<br>rescue whistle for he<br>CONANT he had st<br>further st<br>distance away and s                                                                           | at as she paddled toward CONANT's last known location it was obvious he had other off shore but she knew where he was because she could hear him blowing his elp so she paddled in that direction. When was close enough to see opped blowing the whistle and was now just floating motionless in the water. tated that CONANT was no longer holding onto his kayak, it was floating a stated that CONANT was still wearing his red evice and the OARS company white hypothermia bag was also floating in the                                                                                                                                                                                                                                                                                                                                                                                                                                                                                                                            |
| It was at this point<br>the guides in the gro                                                                                                                                   | used her personal cellphone to make the first call for help from ANY of attempted multiple times to call back at the OARS van                                                                                                                                                                                                                                                                                                                                                                                                                                                                                                                                                                                                                                                                                                                                                                                                                                                                                                            |