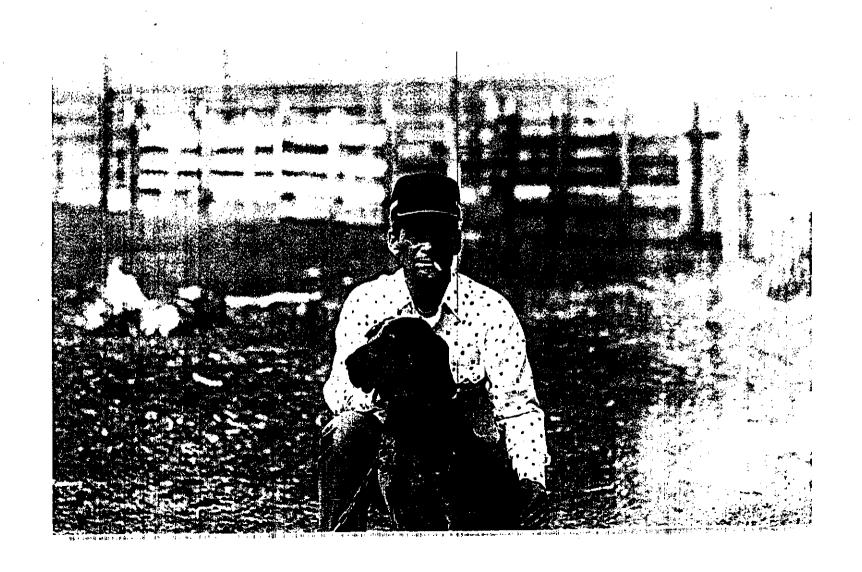

Downloaded at https://locationsunknown.org/ DANIEL LYNN M1551A CAMPBECC AGE. 42 HEIGHT 5'8", 165 CBS. BRN HAIR, GREEN EYES. (POSSIBLY HAS BEARD). CAST SEEN WEARING BLUE COAT & BLUE LEUI'S, & ACCOMPANIED BY I YR OCH AUST SHEPERD/ HEALER MIX NAMED FRECKLES. IF SEEN PLEASE CONTACT! NATIONAL PARK SERVICE @ 307-344-7386 DE PARK COUNTY SHEPIFF @ 406-222-2281 The state of the s