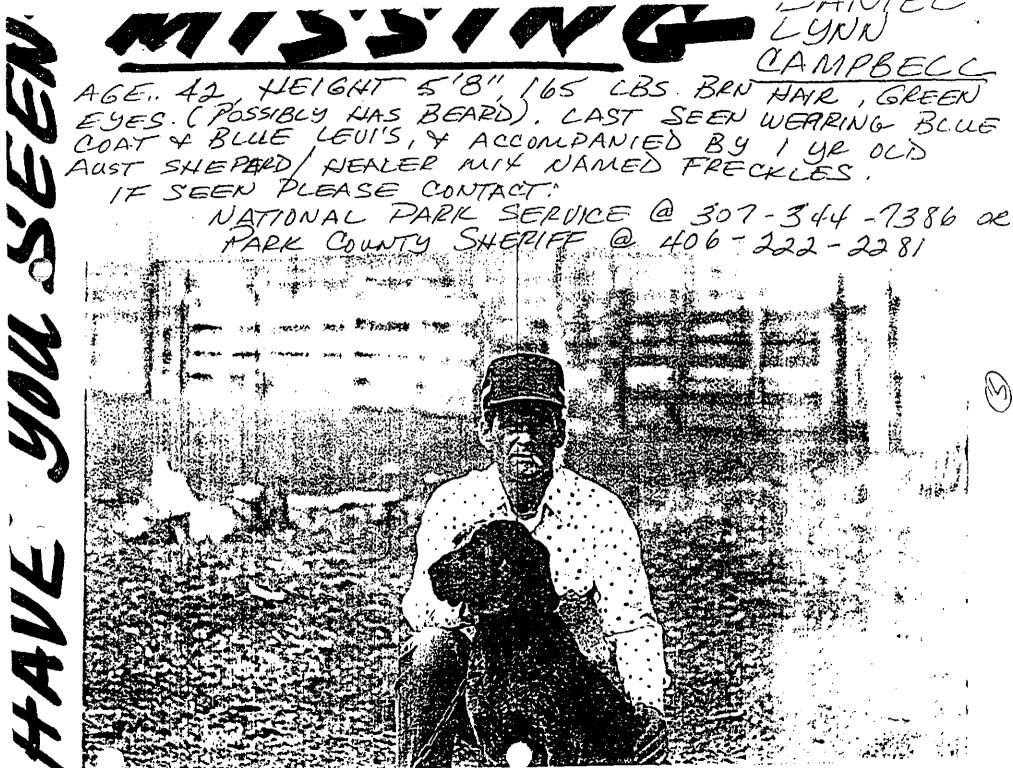

Downloaded at https://locationsunknown.org/ DANIEL LYNN M1551A CAMPBECC AGE. 42 HEIGHT 5'8", 165 CBS. BRN HAIR, GREEN EYES. (POSSIBLY HAS BEARD). CAST SEEN WEARING BLUE COAT & BLUE LEUI'S, & ACCOMPANIED BY I YR OCH AUST SHEPERD/ HEALER MIX NAMED FRECKLES. IF SEEN PLEASE CONTACT! NATIONAL PARK SERVICE @ 307-344-7386 DE PARK COUNTY SHEPIFF @ 406-222-2281 The state of the s